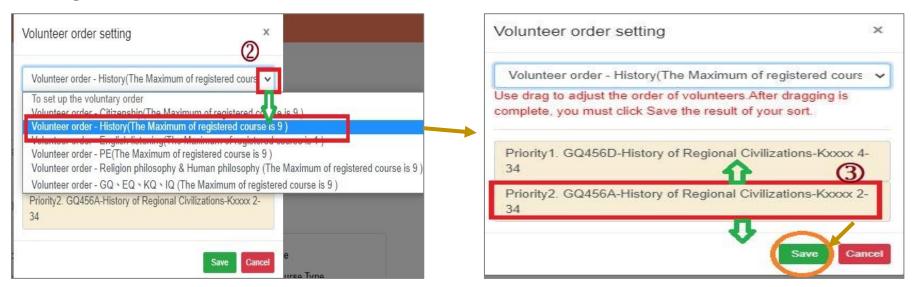

## VI. The Second Stage Registration (5/12)

- (2) Set the order of course volunteers
  - 1. Click "Volunteer order setting". ("i Upper limit of Priority" indicates the maximum number of courses that can be registered for each course category.)

    Volunteer order setting i Upper limit of Priority

- 2. Select "Volunteer order setting" from drop-down list and choose the category of courses you want to prioritize.
- 3. Use the drag and drop method to adjust "Volunteer order": After dragging, click "Save" to complete the setting of volunteer order.