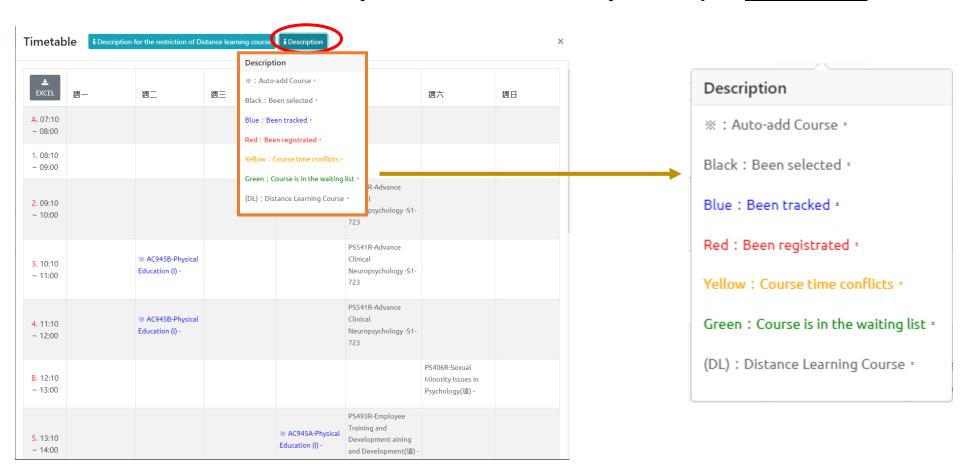

## VI. The Second Stage Registration (6/12)

- D. Check the "Timetable" which courses have been registered.
  - (1) Click on "Related Instructions" to explain the status of the course represented by the symbol or color.

[Red Mark: Courses already registered]

# VI. The Second Stage Registration (9/12)

- (3) Check "Timetable"
  - 1. Click on "Related Instructions" to explain the status of the course represented by the symbol or color.