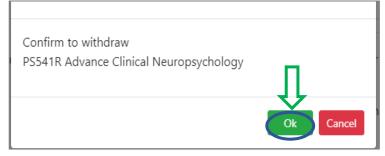

#### F. Drop Course

(1) Enter "Course List" to select "Drop"

[Left List] Click "Course List" to display the detailed information of the course in "Course List".

(2) Please click on [Ok] to confirm and drop the following course.