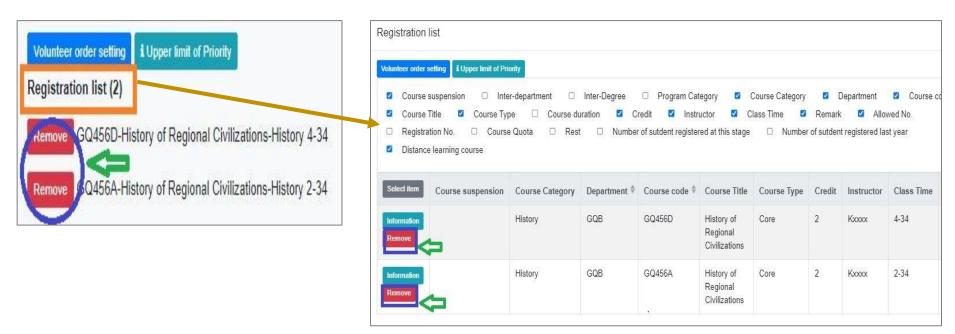

#### C. Check "Registration List"

(1) Click " iii " or "Remove" to cancel registering the course.

[Left List] Click "Registration List" to display the detailed information of the course in "Registration List".