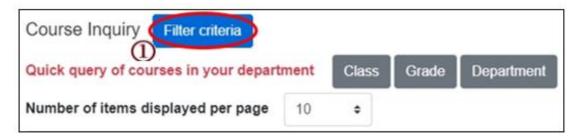

#### **B.** Course Registration

- (1) The registration for "Course Inquiry"
  - 1. To Click the "Filter criteria" search for courses to enroll according to your requirements.

- 2. Check "Registration No. (including auto-add)", "Course Quota.", "Rest", "Number of students registered at this stage", "Number of student registered last year" to display the detailed information of the course.
- 3. Click "Register", the course will be listed on the "Registration List".