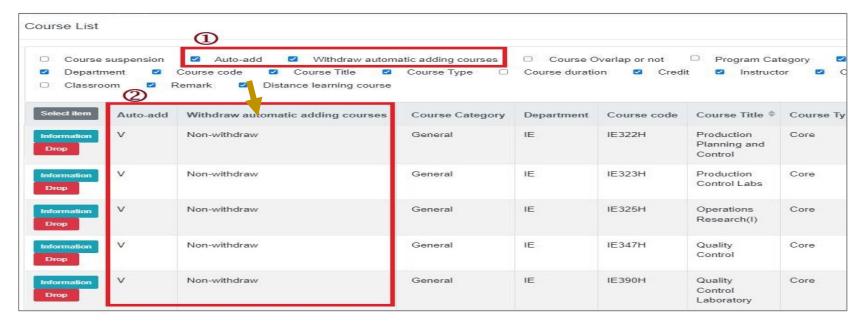

# VI. The Second Stage Registration (12/12)

- (3) Instructions for Withdrawing about "Auto-add" Courses
  - 1. Enter the "Course List", and select the button of "Auto-add" and "Withdraw automatic adding courses" in the displayed fields.
  - 2. To view the remark of "Auto-add" Courses

| Auto-add | Withdraw automatic adding courses | Description of Withdraw                                                                                                                         |
|----------|-----------------------------------|-------------------------------------------------------------------------------------------------------------------------------------------------|
| V        | Non-withdraw                      | Students cannot drop the course by themselves.  **Remind: The course cannot be withdrawn by students, please contact the course providing unit. |
| V        | Can Withdraw                      | Students can drop the course by themselves.                                                                                                     |