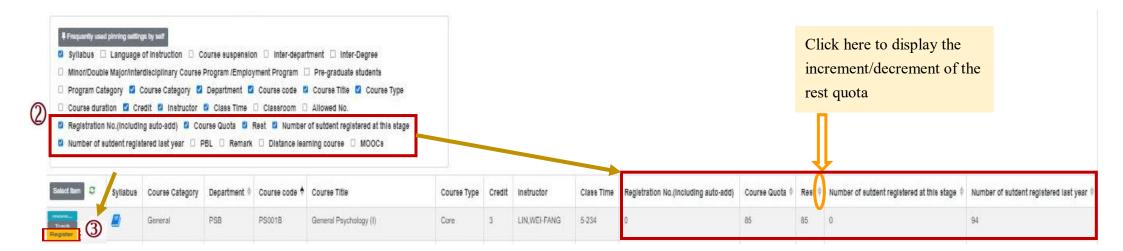

#### **B.** Course Registration

- (1) The registration for "Course Inquiry"
  - 1. To Click the "Filter criteria" search for courses to enroll according to your requirements.

- 2. Check "Registration No. (including auto-add)", "Course Quota.", "Rest", "Number of students registered at this stage", "Number of student registered last year" to display the detailed information of the course.
- 3. Click "Register", the course will be listed on the "Registration List".