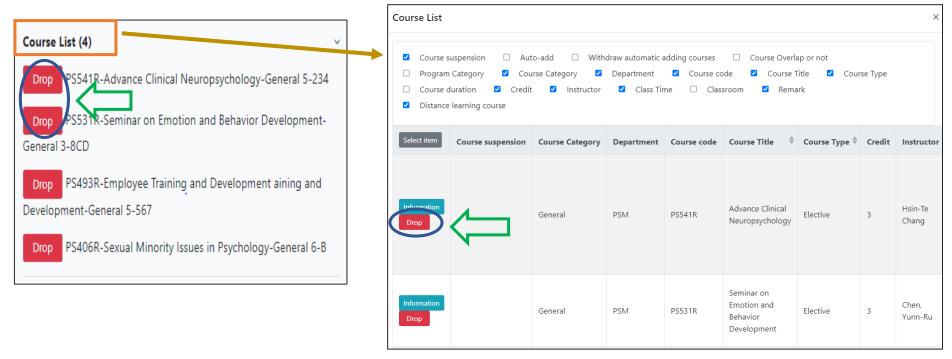

#### **E. View Course Filtering Results**

- (1) The 2nd Registration filters every day on 16:00-16:30.
- (2) Check "Course List".

[Left List] click "Course List" to display the detailed information of the course in "Course List".

#### F. Drop Course

(1) Enter "Course List" to select "Drop"

[Left List] Click "Course List" to display the detailed information of the course in "Course List".

(2) Please click on [Ok] to confirm and drop the following course.