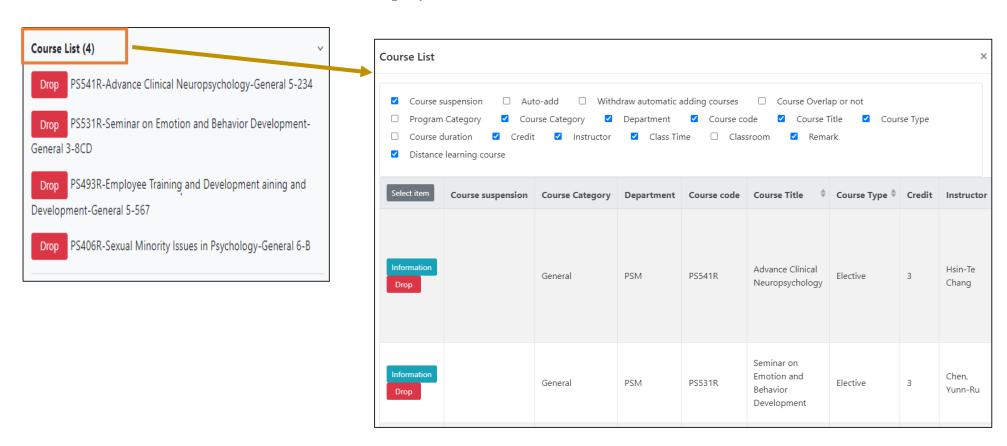

#### **E. View Course Filtering Results**

- (1) The 2nd Registration filters every day on 16:00-16:30.
- (2) Check "Course List".

[Left List] click "Course List" to display the detailed information of the course in "Course List".