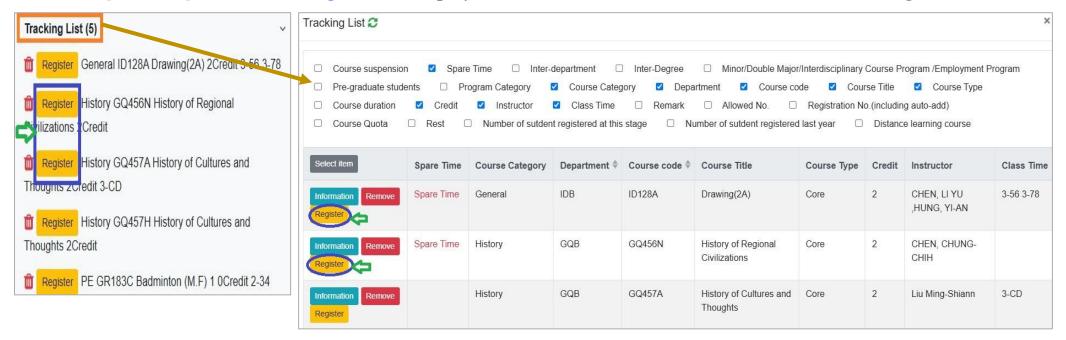

## VI. The Second Stage Registration (3/12)

- (2) The registration of "Tracking List"
  - 1. Courses which will be registered can be placed in the "Tracking List" in advance.

2. Click "Register" in the "Tracking List", courses will be listed into "Registration List".

[Left List] Click "Tracking List" to display the detailed information of the course in "Tracking List".