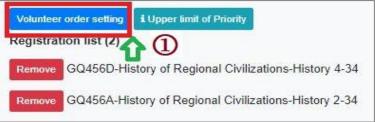

## VI. The Second Stage Registration (5/12)

- (2) Set the order of course volunteers
  - 1. Click "Volunteer order setting". ("i Upper limit of Priority" indicates the maximum number of courses that can be registered for each course category.)

    Volunteer order setting i Upper limit of Priority

- 2. Select "Volunteer order setting" from drop-down list and choose the category of courses you want to prioritize.
- 3. Use the drag and drop method to adjust "Volunteer order": After dragging, click "Save" to complete the setting of volunteer order.