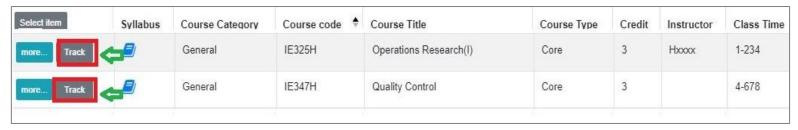

## VI. The Second Stage Registration (3/12)

- (2) The registration of "Tracking List"
  - 1. Courses which will be registered can be placed in the "Tracking List" in advance.

2. Click "Register" in the "Tracking List", courses will be listed into "Registration List".