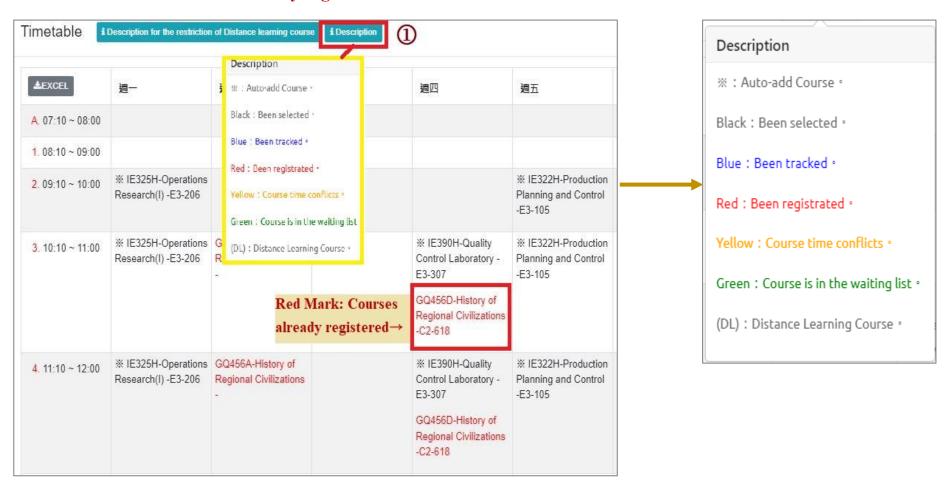

## VI. The Second Stage Registration (6/12)

- D. Check the "Timetable" which courses have been registered.
  - (1) Click on "Related Instructions" to explain the status of the course represented by the symbol or color.

[Red Mark: Courses already registered]