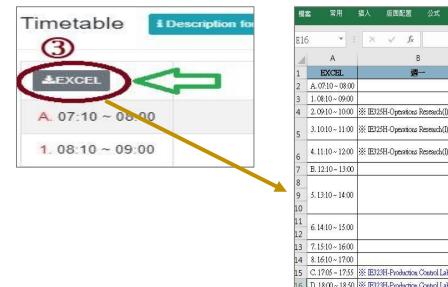

#### (2) Click "Excel" to download Timetable.

# VI. The Second Stage Registration (10/12)

(2) Courses without class time are displayed at the bottom of the "Timetable".

(3) Click "Excel" to download Timetable.

| 檔        | 案 常用               | 插入 版面配置 公式 資料                            | 校閱 檢視 🔾 告訴                                     | 我您想要執行的動作                               |                                                 |                                                  |
|----------|--------------------|------------------------------------------|------------------------------------------------|-----------------------------------------|-------------------------------------------------|--------------------------------------------------|
| E1       | 6 🔻 :              | × ✓ fx                                   |                                                |                                         |                                                 |                                                  |
| À        | Α                  | В                                        | С                                              | D                                       | E                                               | F                                                |
| 1        | EXCEL              | 週一                                       | 週二                                             | 週三                                      | 週四                                              | 週五                                               |
| 2        | A. 07:10 ~ 08:00   |                                          |                                                |                                         |                                                 |                                                  |
| 3        | 1.08:10 ~ 09:00    |                                          |                                                |                                         |                                                 |                                                  |
| 4        | 2.09:10 ~ 10:00    |                                          |                                                |                                         |                                                 | ※ IE322H-Production Planning and Control -E3-105 |
| 5        | 3.10:10 ~ 11:00    | i E325H-Operations Research(I) -E3-206   |                                                |                                         | ※ IE390H-Quality Control Laboratory -<br>E3-307 | ※ IE322H-Production Planning and Control -E3-105 |
| 6        | 4.11:10 ~ 12:00    |                                          |                                                |                                         | ※ IE390H-Quality Control Laboratory -<br>E3-307 | ※ IE322H-Production Planning and Control -E3-105 |
| 7        | B. 12:10 ~ 13:00   |                                          |                                                |                                         |                                                 |                                                  |
| 8        |                    |                                          |                                                | GE226A-Introduction to Life Education - |                                                 |                                                  |
| 9        | 5. 13:10 ~ 14:00   |                                          |                                                |                                         |                                                 |                                                  |
| 10       |                    |                                          |                                                |                                         |                                                 |                                                  |
| 11<br>12 | 6.14:10 ~ 15:00    |                                          | IE306E-Probability & Statistics<br>(1) -E3-206 | GE226A-Introduction to Life Education - | ※ IE347H-Quality Control -E3-206                |                                                  |
| 13       | 7.15:10~16:00      |                                          |                                                |                                         | ※ IE347H-Quality Control -E3-206                |                                                  |
| 14       | 8.16:10 ~ 17:00    |                                          |                                                |                                         | ※ IE347H-Quality Control -E3-206                |                                                  |
| 15       | C. 17:05 ~ 17:55   | ※ IE323H-Production Control Labs -E3-307 | 1                                              |                                         |                                                 |                                                  |
| 16       | D. 18:00 ~ 18:50   |                                          | _                                              |                                         |                                                 |                                                  |
| 17       | E. 18:55 ~ 19:45   |                                          |                                                |                                         |                                                 |                                                  |
| 18       | F. 19:50 ~ 20:40   |                                          |                                                |                                         |                                                 |                                                  |
| 19       | G. 20:45 ~ 21:35   |                                          |                                                |                                         |                                                 |                                                  |
| 20       | The following subj | ects have no class hours:                |                                                |                                         |                                                 |                                                  |