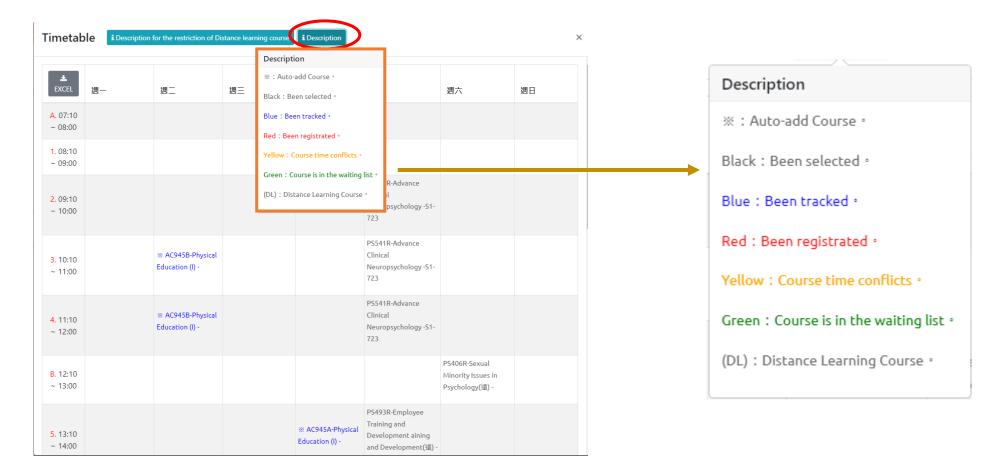

#### (2) Check "Timetable"

1. Click on "Related Instructions" to explain the status of the course represented by the symbol or color.