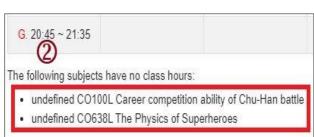

## **IX.** The Second Stage Adding/Dropping Course (7/9)

2. Courses without class time are displayed at the bottom of the "Timetable".