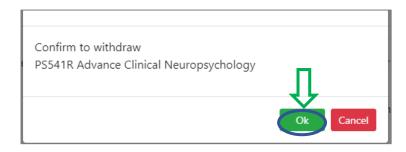

|  | Information<br>Drop                                                                                                                                                                                                                                                                                                                                                                                                                                        |                   | General         | PSM        | PS531R      | Seminar on<br>Emotion and<br>Behavior<br>Development | Elective      | 3      | Chen,<br>Yunn-Ru |  |

(2) Please click on [Ok] to confirm and drop the following course.



## **IX.** The Second Stage Adding/Dropping Course (9/9)

- (3) Instructions for Withdrawing about "Auto-add" Courses
  - 1. Enter "Course List" to select the button of "Auto-add" and "Withdraw automatic adding courses" in the displayed fields.
  - 2. To view the remark of "Auto-add" Courses

| Auto-add | Withdraw automatic<br>adding courses | Description of Withdraw                                                                                                                                      |
|----------|--------------------------------------|--------------------------------------------------------------------------------------------------------------------------------------------------------------|
| V        | Non-Withdraw                         | Students cannot drop the cours