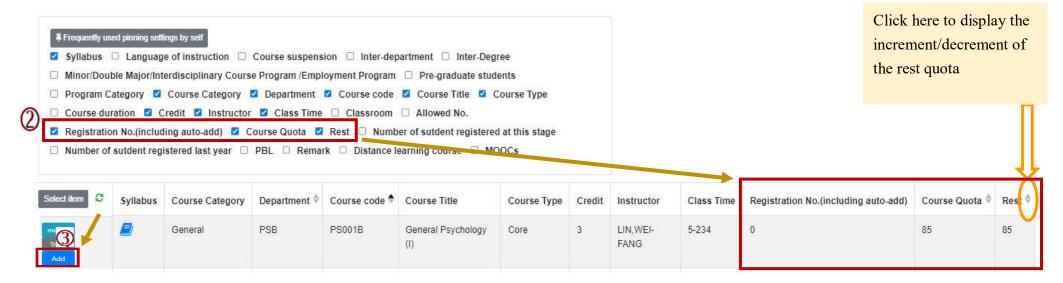

# **IX.** The Second Stage Adding/Dropping Course (3/9)

(2) The adding for "Course Inquiry"

1. Courses that will be added can be added to the tracking list in advance.

| Select item  | Syllabus | Course suspension | Course Category | Department $\stackrel{\diamond}{\Rightarrow}$ | Course code 븆 | Course Title                                                            | Course Type | Credit | Instructor         |
|--------------|----------|-------------------|-----------------|-----------------------------------------------|---------------|-------------------------------------------------------------------------|-------------|--------|--------------------|
| Track<br>Add | •        |                   | Science         | PSB                                           | PS000B        | Introduction<br>to Natural<br>Science and<br>Artificial<br>Intelligence | Compulsory  | 2      | I Elizabeth<br>Cha |

2. Click "Add" in the tracking list.

[Left List] Click "Tracking List" to display the detailed information of the course in "Tracking List".

| Tracking List (3)                                                                            | Select item                  | Course suspension | Course Category | Department 🔶 | Course code 🔶 | Course Title              | Course Type | Credit | Instructor                                     |
|----------------------------------------------------------------------------------------------|------------------------------|-------------------|-----------------|--------------|---------------|---------------------------|-------------|--------|------------------------------------------------|
| Add BA945A-Physical Education (I)-PE 1-78                                                    | Information<br>Remove<br>Add |                   | PE              | BA           | BA945A        | Physical<br>Education (I) | Compulsory  | 0      | CHIANG,<br>HUAI-<br>HSIAO                      |
| RemoveAddAC945A-Physical Education (I)-PE 4-56RemoveAddAC945B-Physical Education (I)-PE 2-34 | Information<br>Remove<br>Add | N                 | PE              | ACB          | AC945A        | Physical<br>Education (I) | Compulsory  | 0      | TSAI,<br>CHUNG-<br>HSIEH                       |
|                                                                                              | Information<br>Remove<br>Add |                   | PE              | ACB          | AC945B        | Physical<br>Education (I) | Compulsory  | 0      | CHEN,<br>CHIEN-<br>TING ,LIN,<br>KUO-<br>CHUAN |