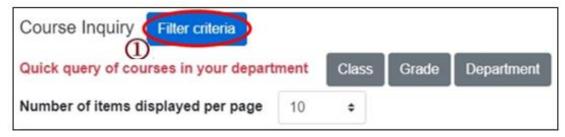

#### **B. Add Course**

- (1) "Course Inquiry" Adding
  - 1. To Click the "Filter criteria" search for courses to add according to your requirements.

- 2. Check "Registration No. (including auto-add)", "Course selection No.", "Filtering No.", and can view information such as course selection balance.
- 3. Click "Add".