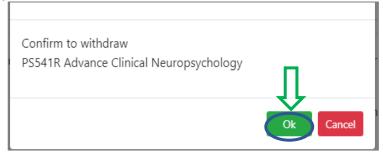

### F. Drop Course

(1) Enter "Course List" to select "Drop"

[Left List] Click "Course List" to display the detailed information of the course in "Course List".

(2) Please click on [Ok] to confirm and drop the following course.