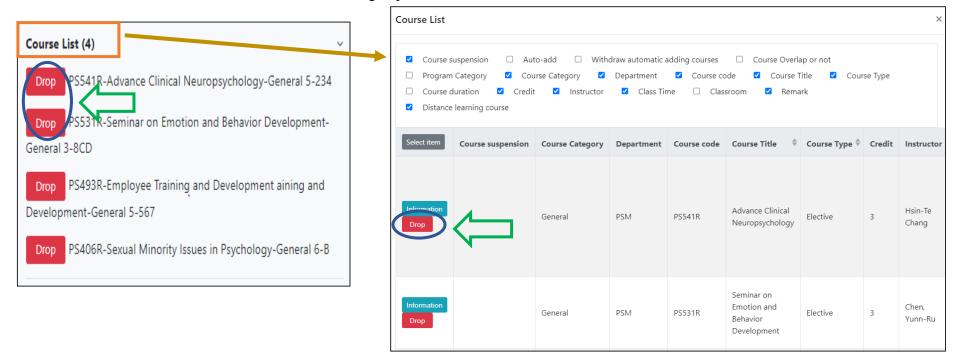

### F. Drop Course

(1) Enter "Course List" to select "Drop"

[Left List] Click "Course List" to display the detailed information of the course in "Course List".

(2) Please click on [Ok] to confirm and drop the following course.