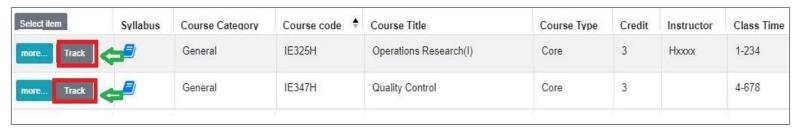

## VI. The Second Stage Registration (3/12)

- (2) The registration of "Tracking List"
  - 1. Courses which will be registered can be placed in the "Tracking List" in advance.

2. Click "Register" in the "Tracking List", courses will be listed into "Registration List".