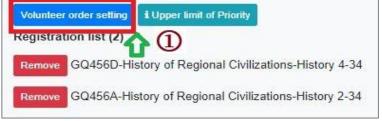

### VI. The Second Stage Registration (5/12)

- (2) Set the order of course volunteers
  - 1. Click "Volunteer order setting". ("i Upper limit of Priority" indicates the maximum number of courses that can be registered for each course category.)

    Volunteer order setting 1 Upper limit of Priority

- 2. Select "Volunteer order setting" from drop-down list and choose the category of courses you want to prioritize.
- 3. Use the drag and drop method to adjust "Volunteer order": After dragging, click "Save" to complete the setting of volunteer order.