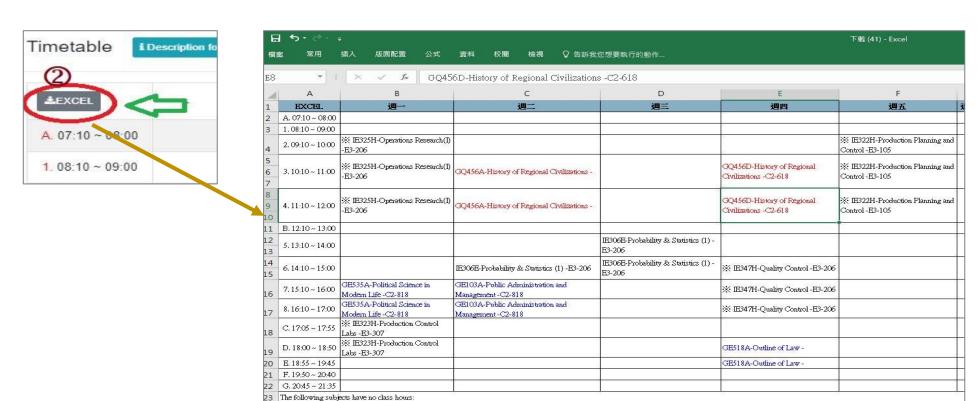

# VI. The Second Stage Registration (7/12)

#### (2) Click "Excel" to download Timetable.