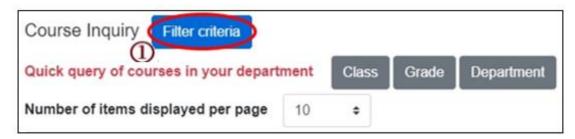

#### **B.** Course Registration

- (1) The registration for "Course Inquiry"
  - 1. To Click the "Filter criteria" search for courses to enroll according to your requirements.

- 2. Check "Registration No. (including auto-add)", "Course Quota.", "Rest", "Number of students registered at this stage", "Number of student registered last year" to display the detailed information of the course.
- 3. Click "Register", the course will be listed on the "Registration List".