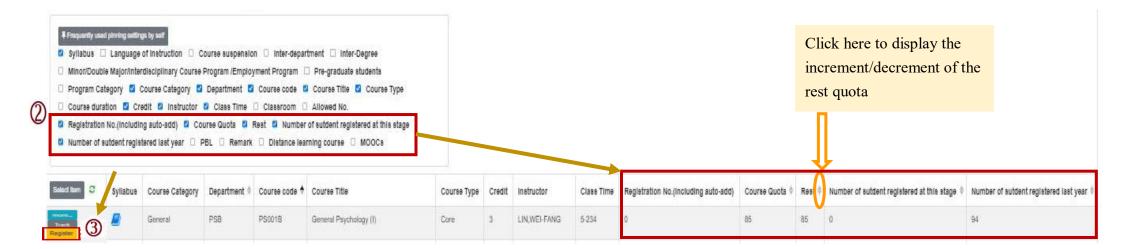

#### **B.** Course Registration

- (1) The registration for "Course Inquiry"
  - 1. To Click the "Filter criteria" search for courses to enroll according to your requirements.

- 2. Check "Registration No. (including auto-add)", "Course Quota.", "Rest", "Number of students registered at this stage", "Number of student registered last year" to display the detailed information of the course.
- 3. Click "Register", the course will be listed on the "Registration List".