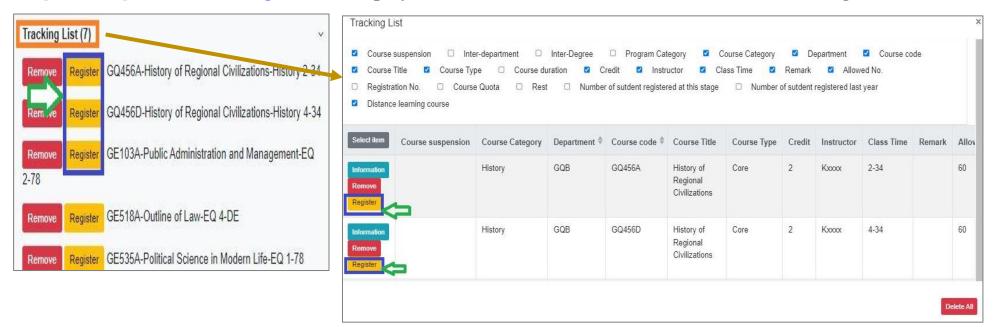

## VI. The Second Stage Registration (3/12)

- (2) The registration of "Tracking List"
  - 1. Courses which will be registered can be placed in the "Tracking List" in advance.

2. Click "Register" in the "Tracking List", courses will be listed into "Registration List".

[Left List] Click "Tracking List" to display the detailed information of the course in "Tracking List".