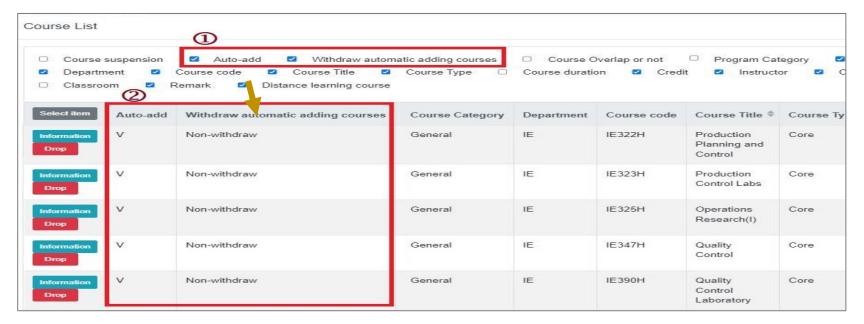

# VI. The Second Stage Registration (12/12)

- (3) Instructions for Withdrawing about "Auto-add" Courses
  - 1. Enter the "Course List", and select the button of "Auto-add" and "Withdraw automatic adding courses" in the displayed fields.
  - 2. To view the remark of "Auto-add" Courses

| Auto-add | Withdraw automatic adding courses | Description of Withdraw                                                                                                                         |
|----------|-----------------------------------|-------------------------------------------------------------------------------------------------------------------------------------------------|
| V        | Non-withdraw                      | Students cannot drop the course by themselves.  **Remind: The course cannot be withdrawn by students, please contact the course providing unit. |
| V        | Can Withdraw                      | Students can drop the course by themselves.                                                                                                     |