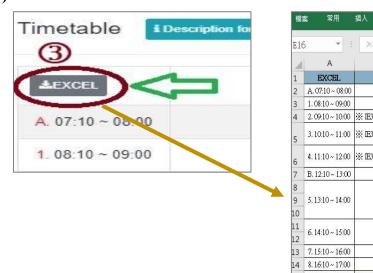

#### (2) Click "Excel" to download Timetable.

# VI. The Second Stage Registration (10/12)

(2) Courses without class time are displayed at the bottom of the "Timetable".

(3) Click "Excel" to download Timetable.

| 檔        | 案 常用               | 插入 版面配置 公式 資料                             | 校開 檢視 🔾 告訴                                     | 我您想要執行的動作                               |                                                 |                                                  |
|----------|--------------------|-------------------------------------------|------------------------------------------------|-----------------------------------------|-------------------------------------------------|--------------------------------------------------|
| E16      | 5 + :              | × √ fx                                    |                                                |                                         |                                                 |                                                  |
| A        | Α                  | В                                         | С                                              | D                                       | E                                               | F                                                |
| 1        | EXCEL.             | 週一                                        | 週二                                             | 週三                                      | 週四                                              | 週五                                               |
| 2        | A. 07:10 ~ 08:00   |                                           |                                                |                                         |                                                 |                                                  |
| 3        | 1.08:10 ~ 09:00    |                                           |                                                |                                         |                                                 |                                                  |
| 4        | 2.09:10~10:00      | ※ IE325H-Operations Research(I) -E3-206   |                                                |                                         |                                                 | ※ IE322H-Production Planning and Control -E3-105 |
| 5        | 3.10:10 ~ 11:00    |                                           |                                                |                                         | ※ IE390H-Quality Control Laboratory -<br>E3-307 | ※ IE322H-Production Planning and Control -E3-105 |
| 6        | 4.11:10~12:00      |                                           |                                                |                                         | ※ IE390H-Quality Control Laboratory -<br>E3-307 | ※ IE322H-Production Planning and Control -E3-105 |
| 7        | B. 12:10 ~ 13:00   |                                           |                                                |                                         |                                                 |                                                  |
| 8        |                    |                                           |                                                | GE226A-Introduction to Life Education - |                                                 |                                                  |
| 9        | 5.13:10~14:00      |                                           |                                                |                                         |                                                 |                                                  |
| 10       |                    |                                           |                                                |                                         |                                                 |                                                  |
| 11<br>12 | 6.14:10~15:00      |                                           | IE306E-Probability & Statistics<br>(1) -E3-206 | GE226A-Introduction to Life Education - | ※ E347H-Quality Control -E3-206                 |                                                  |
| 13       | 7.15:10 ~ 16:00    |                                           |                                                |                                         | ※ IE347H-Quality Control -E3-206                |                                                  |
| 14       | 8.16:10~17:00      |                                           |                                                |                                         | ※ IE347H-Quality Control -E3-206                |                                                  |
| 15       | C. 17:05 ~ 17:55   | ※ IE323H-Production Control Labs -E3-307  |                                                |                                         |                                                 |                                                  |
| 16       | D. 18:00 ~ 18:50   | ※ IE323H-Production Control Labs -E3-307  |                                                |                                         |                                                 |                                                  |
| 17       | E. 18:55 ~ 19:45   |                                           |                                                |                                         |                                                 |                                                  |
| 18       | F. 19:50 ~ 20:40   |                                           |                                                |                                         |                                                 |                                                  |
| 19       | G. 20:45 ~ 21:35   |                                           |                                                |                                         |                                                 | 8                                                |
| 20       | The following subj | e following subjects have no class hours: |                                                |                                         |                                                 |                                                  |