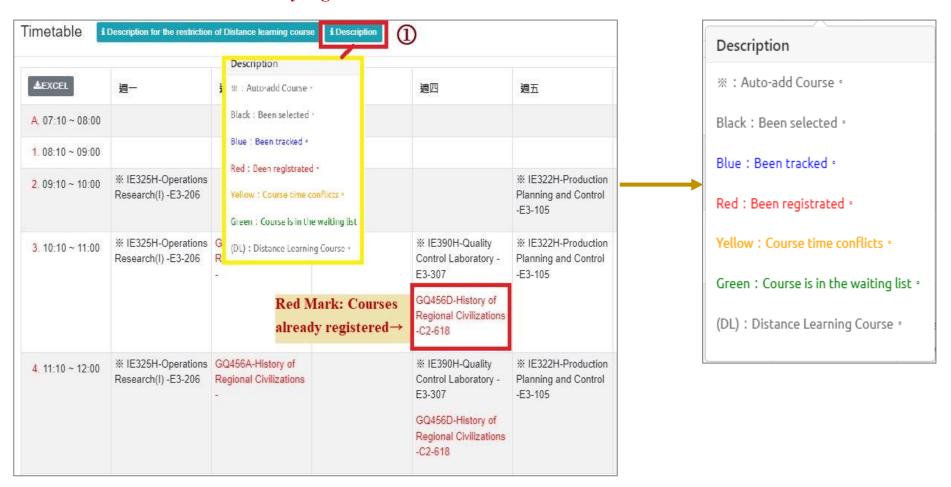

# VI. The Second Stage Registration (6/12)

- D. Check the "Timetable" which courses have been registered.
  - (1) Click on "Related Instructions" to explain the status of the course represented by the symbol or color.

[Red Mark: Courses already registered]