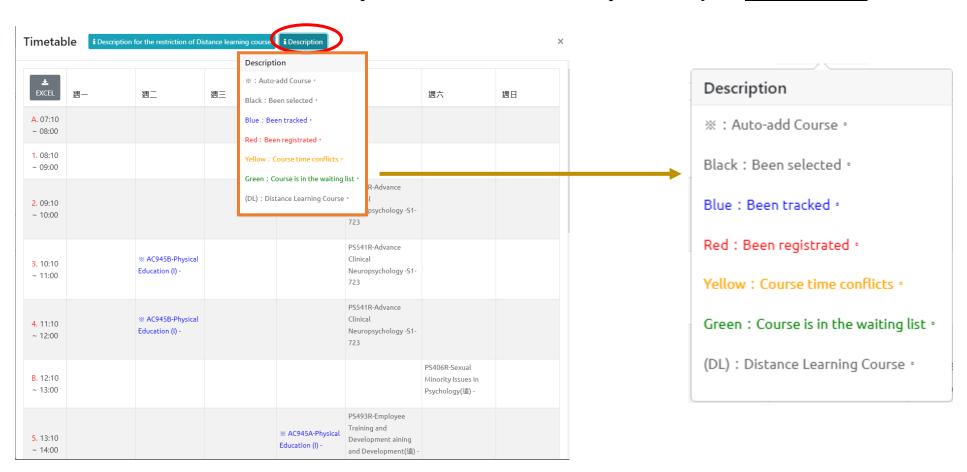

# VI. The Second Stage Registration (6/12)

- D. Check the "Timetable" which courses have been registered.
  - (1) Click on "Related Instructions" to explain the status of the course represented by the symbol or color.

[Red Mark: Courses already registered]

# VI. The Second Stage Registration (9/12)

- (3) Check "Timetable"
  - 1. Click on "Related Instructions" to explain the status of the course represented by the symbol or color.