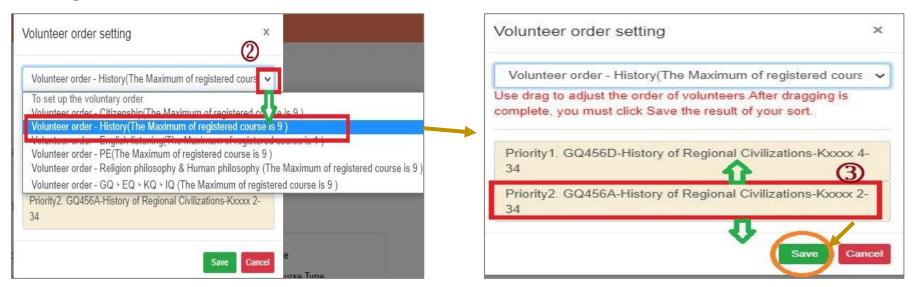

### VI. The Second Stage Registration (5/12)

- (2) Set the order of course volunteers
  - 1. Click "Volunteer order setting". ("i Upper limit of Priority" indicates the maximum number of courses that can be registered for each course category.)

    Volunteer order setting 1 Upper limit of Priority

- 2. Select "Volunteer order setting" from drop-down list and choose the category of courses you want to prioritize.
- 3. Use the drag and drop method to adjust "Volunteer order": After dragging, click "Save" to complete the setting of volunteer order.