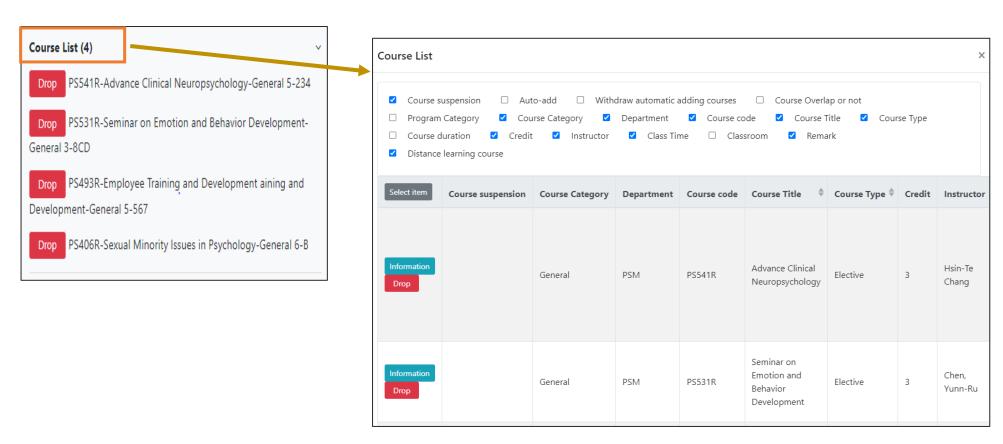

### **E. View Course Filtering Results**

- (1) The 2nd Registration filters every day on 16:00-16:30.
- (2) Check "Course List".

[Left List] click "Course List" to display the detailed information of the course in "Course List".