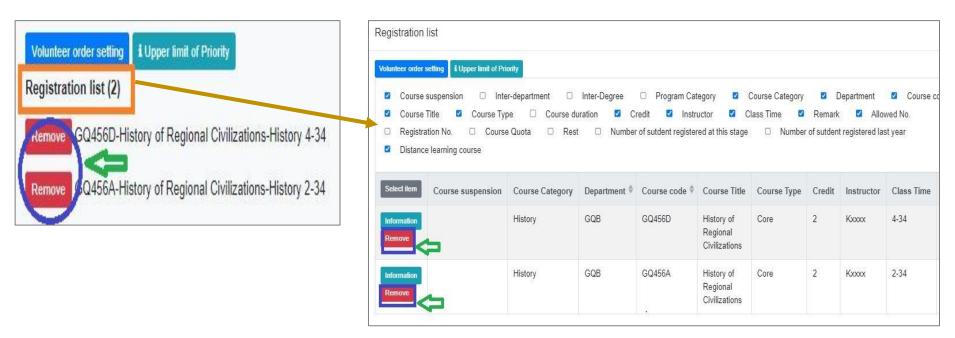

### C. Check "Registration List"

(1) Click " iii " or "Remove" to cancel registering the course.

[Left List] Click "Registration List" to display the detailed information of the course in "Registration List".