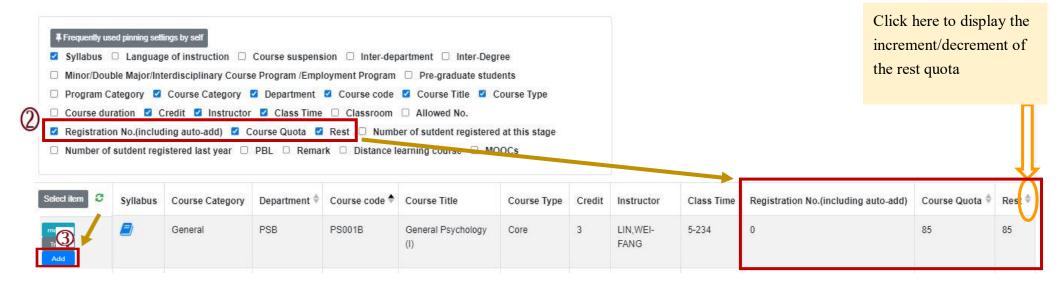

# **B.** Frequently used pinning settings by self : After selecting the required display fields and clicking "Pinning settings by self ", the system will be automatically saved as the searching state you have used.

«After re-logging in, the system will maintain the latest settings. If you would like to change the displayed column, please reselect the column and then click "Pinning settings by self ".»

| Course Inquiry                                                                             | Filter crite                                                                                            | ria                                                                                                                                                          |                                                                       |                                                                         |                                                                                                                                          |             |        |                  |            |        |
|--------------------------------------------------------------------------------------------|---------------------------------------------------------------------------------------------------------|--------------------------------------------------------------------------------------------------------------------------------------------------------------|-----------------------------------------------------------------------|-------------------------------------------------------------------------|------------------------------------------------------------------------------------------------------------------------------------------|-------------|--------|------------------|------------|--------|
| Quick query of co                                                                          | ourses in you                                                                                           | ur department Cla                                                                                                                                            | ass Grade                                                             | Department                                                              |                                                                                                                                          |             |        |                  |            |        |
| <ul> <li>Minor/Doub</li> <li>Course Cat</li> <li>Instructor</li> <li>✓ Rest □ N</li> </ul> | After click<br>ad pinning settin<br>Language<br>ble Major/Inte<br>egory 2 D<br>Class Tin<br>umber of su | ing, it can be automatical<br>angs by self<br>of instruction □ 0<br>ardisciplinary Course<br>Department ☑ Course<br>me □ Classroom<br>tdent registered at th | Course suspensi<br>e Program /Emple<br>rse code ☑ Co<br>□ Allowed No. | ion □ Inter-dep<br>oyment Program<br>ourse Title ☑ Co<br>□ Registration | artment □ Inter-Degree Program Category purse Type □ Course duration ♥ No.(including auto-add) □ Course registered last year □ PBL □ Ren | Quota       |        |                  |            |        |
| Distance les                                                                               | arning cours                                                                                            | e 🗆 MOOCs                                                                                                                                                    |                                                                       |                                                                         |                                                                                                                                          |             |        |                  |            |        |
| Select item 2                                                                              | Syllabus                                                                                                | Course Category                                                                                                                                              | Department ≑                                                          | Course code 🕈                                                           | Course Title                                                                                                                             | Course Type | Credit | Instructor       | Class Time | Rest ≑ |
| more<br>Track                                                                              |                                                                                                         | IQ                                                                                                                                                           | GEB                                                                   | GE038C                                                                  | Emotion Soft Skills for Workplace                                                                                                        | Elective    | 2      | SHIOU-LING, TSAI |            | 0      |
| more<br>Track                                                                              |                                                                                                         | IQ                                                                                                                                                           | GEB                                                                   | GE040A                                                                  | Music is Life                                                                                                                            | Elective    | 2      | LINSHAO-ING      | 4-56       | 0      |
| more<br>Track                                                                              |                                                                                                         | IQ                                                                                                                                                           | GEB                                                                   | GE055A                                                                  | Poetry, Songs, and Society                                                                                                               | Elective    | 2      | Chang,Hsiao-Hui  | 2-56       | 0      |