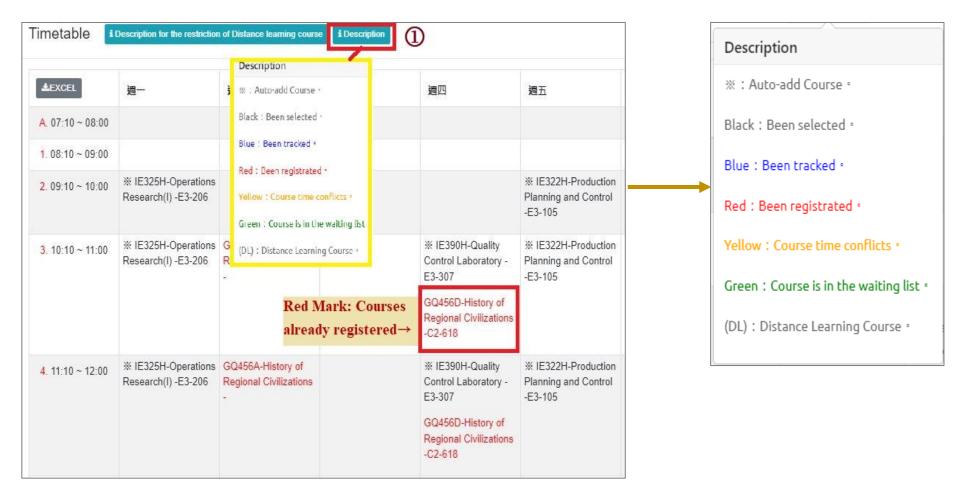

# **IV. Pre-registration for Course Schedule (6/9)**

- **E.** Check the result of Pre-registration course.
  - (1) The [Timetable] visible after you click on [Personal Information].

(2) Click on "Related Instructions" to explain the status of the course represented by the symbol or color.

**[Blue: Courses already tracked.** 「※」 means: Auto-add Course.】

# **IV. Pre-registration for Course Schedule (7/9)**

(3) Hover the mouse pointer over the course name, and you can click on the link to view the "Course Outline".

| EXCEL                   | Mon.                                  | Tues.                                                             | Wed.   | Thu                                                                      | ·S.                                                                                                                                                                                                                                                                                                                                                                                                                                                                                                                          | Fri.                   |                         | Sat.             |                                                |                       |
|-------------------------|---------------------------------------|-------------------------------------------------------------------|--------|--------------------------------------------------------------------------|------------------------------------------------------------------------------------------------------------------------------------------------------------------------------------------------------------------------------------------------------------------------------------------------------------------------------------------------------------------------------------------------------------------------------------------------------------------------------------------------------------------------------|------------------------|-------------------------|------------------|------------------------------------------------|-----------------------|
| 07:10 ~ 08:00           |                                       |                                                                   |        | 1121 Scho                                                                | ol Years GEB                                                                                                                                                                                                                                                                                                                                                                                                                                                                                                                 | The Conc               | ern about               | Life and De      | ath in West and Chir                           | nese Philosophy Cours |
|                         |                                       | W 4 5 6 4 6 6                                                     |        | ID                                                                       | GE249B                                                                                                                                                                                                                                                                                                                                                                                                                                                                                                                       |                        | Instructor              | FAN,JI           | A-RUNG                                         |                       |
| 1. 08:10 ~ 09:00 Archit | X AR342G-<br>Architectural Design     |                                                                   | Course | The Concern ab<br>Death in West a<br>Philosophy                          |                                                                                                                                                                                                                                                                                                                                                                                                                                                                                                                              | Class                  | GEB                     |                  |                                                |                       |
|                         | Studio (5)-                           |                                                                   |        | Credit                                                                   | 2                                                                                                                                                                                                                                                                                                                                                                                                                                                                                                                            |                        | Required/El             | lective Elective | Course                                         |                       |
| 00:10 10:00             |                                       | ※ AR342G-                                                         |        | One/Two<br>Semester                                                      | One Semester                                                                                                                                                                                                                                                                                                                                                                                                                                                                                                                 |                        | Remarks                 |                  |                                                |                       |
| 09:10 ~ 10:00           |                                       | Architectural Design                                              |        | Type of<br>Instruction                                                   | Sky                                                                                                                                                                                                                                                                                                                                                                                                                                                                                                                          |                        | Language of instruction | of Chines        | 5                                              |                       |
|                         |                                       | Studio (5)-                                                       |        | Max Class Siz                                                            | e 120                                                                                                                                                                                                                                                                                                                                                                                                                                                                                                                        |                        | Course Hou              | urs 2            |                                                | _                     |
|                         | AR325G-Sustainable                    | ※ AR342G-                                                         |        | Class<br>Location/Time                                                   | Chen Chih Hall                                                                                                                                                                                                                                                                                                                                                                                                                                                                                                               | 615/2-34               | Prerequisite            | e none           |                                                |                       |
| 10:10 ~ 11:00           | Building-C2-310                       | Architectural Design                                              |        | Teaching<br>Assistant                                                    | none                                                                                                                                                                                                                                                                                                                                                                                                                                                                                                                         |                        | Office Hour             |                  | y 08:10~12:00 In addition,<br>contact by email | _                     |
|                         |                                       | Studio (5)-                                                       |        | Website                                                                  | none                                                                                                                                                                                                                                                                                                                                                                                                                                                                                                                         |                        | E-Mail                  |                  | un@yahoo.com.tw                                | _                     |
|                         |                                       | GE249B-The Concern                                                |        | Academic ratio                                                           | 60%                                                                                                                                                                                                                                                                                                                                                                                                                                                                                                                          |                        | Practical rat           | tio 40%          |                                                | _                     |
|                         | (                                     | about Life and Death                                              |        | Course<br>category                                                       | <pbl課程></pbl課程>                                                                                                                                                                                                                                                                                                                                                                                                                                                                                                              | <pbl課程></pbl課程>        |                         |                  |                                                |                       |
|                         |                                       | in West and Chinese<br>Philosophy -C2-615                         |        | SDGs目標開期<br>性                                                            | 3:"良好健康興福                                                                                                                                                                                                                                                                                                                                                                                                                                                                                                                    | 3:"良好健康與福祉", 4:"優質救育", |                         |                  |                                                |                       |
|                         |                                       |                                                                   |        | Core Courses                                                             | Ability Direction                                                                                                                                                                                                                                                                                                                                                                                                                                                                                                            |                        |                         |                  |                                                |                       |
| 11:10 ~ 12:00           | AR325G-Sustainable<br>Building-C2-310 | X AR342G-<br>Architectural Design<br>Studio (5)-                  |        | 1.Methods of t<br>2.Caring for life<br>3.Building char<br>4.Value judgen |                                                                                                                                                                                                                                                                                                                                                                                                                                                                                                                              |                        |                         |                  |                                                |                       |
|                         |                                       | 01000 (0)-                                                        |        | Objective                                                                |                                                                                                                                                                                                                                                                                                                                                                                                                                                                                                                              |                        |                         |                  |                                                |                       |
|                         |                                       | GE249B-The Concern<br>about Life and Death<br>in West and Chinese |        | philosophy and<br>transcendence<br>Chinese and V                         | neme of "Life Concern", the course will explore the thought of life and death in Chinese and Western<br>and related issues. From the understanding of the limits of personal life and the possibility of<br>ence and promotion, come to realize the dignity and value that death should have. Secondly, from<br>nd Western philosophical thinkers, select those who have a high degree of concern for life and death<br>d respond to contemporary life and death problems based on their attention to life and death issues, |                        |                         |                  |                                                |                       |