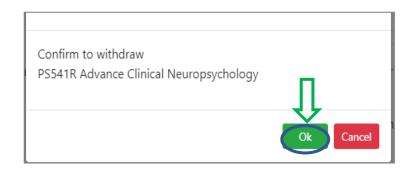

(2) Check "Course Condition", "Operator", "Update time" can view information such as course selection results and related course selection process.

| Selected R                                    | ecord                         |                              |                 |                                                                      |                            |           |                  | >        |                        |
|-----------------------------------------------|-------------------------------|------------------------------|-----------------|----------------------------------------------------------------------|----------------------------|-----------|------------------|----------|------------------------|
| <ul><li>✓ Course C</li><li>✓ Credit</li></ul> | ategory ☑ Dep<br>□ Instructor | oartment 🗹 (<br>🗆 Class Time | Course code 🛛 🗹 |                                                                      | 🖌 Course Type<br>ator 🔽 Up | date time | Course duration  |          |                        |
| Select item                                   | Course Category               | Department 🍦                 | Course code ≑   | Course Title                                                         | Course Type                | Creat     | Course Condition | Operator | Update tim             |
| Information                                   | General                       | Department of<br>Psychology  | PS406R          | Sexual Minority<br>Issues in<br>Psychology                           | Elective                   | 1         | Drop             | Student  | 2022-07-22<br>16:55:52 |
| Information                                   | General                       | Department of<br>Psychology  | PS493R          | Employee<br>Training and<br>Development<br>aining and<br>Development | Elective                   | 3         | Drop             | Student  | 2022-07-22<br>16:55:49 |
| Information                                   | General                       | Department of<br>Psychology  | PS531R          | Seminar on<br>Emotion and<br>Behavior<br>Development                 | Elective                   | 3         | Drop             | Student  | 2022-07-2<br>16:55:47  |
| Information                                   | General                       | Department of<br>Psychology  | PS541R          | Advance Clinical<br>Neuropsychology                                  | Elective                   | 3         | Drop             | Student  | 2022-07-22<br>16:55:44 |
| Information                                   | General                       | Department of<br>Psychology  | PS531R          | Seminar on<br>Emotion and<br>Behavior<br>Development                 | Elective                   | 3         | Add              | Student  | 2022-07-2<br>15:15:41  |