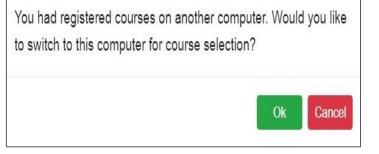

<Example> The same student number log in to the system by using multiple<u>computers or mobile phone</u>.

- (1) <sup>Γ</sup> Student ID 108XXXX1 J has been logging in to the course selection system on Computer A.
- (2)If <sup>¬</sup> Student ID 108XXXX1 <sup>¬</sup> has been logging in to the course selection system on Computer B, the notification from Computer B indicates that "You had registered courses on another computer. Would you like to switch to this computer for course selection?"

(3) After clicking "Ok ", the account of the course selection system permissions will be transferred from Computer A to Computer B.

D. The same computer or mobile phone only can use one Student ID to log into the course selection system.