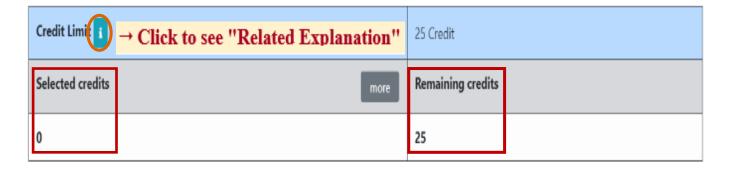

2. Credit Limit : 25 Credits ; You can view "Selected credits" and "Remaining credits".

- **※Related Explanation:** 
  - (1) According to Article 18 of the Chung Yuan Christian University Academic Regulations, the maximum number of credits for students to take should not exceed 25 credits per semester.
- (2) When <sup>¬</sup>Credit Limit <sup>¬</sup>, <sup>¬</sup>Minor / Double major / Program Additional credit limit <sup>¬</sup>, <sup>¬</sup>Apply for over-study credits Additional credit limit <sup>¬</sup>, <sup>¬</sup>Apply for Special Research Topic / Independent Study Additional credit limit <sup>¬</sup> is displayed as "zero", you can't be add.