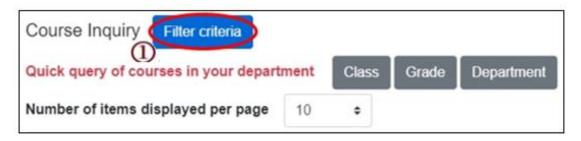

### **C.** Course Inquiry

(1) In the Course Inquiry, "Filter criteria" can enter multiple conditions to search for the required courses.

| Click                          | and enter the co | urses you n | eed to query |            |
|--------------------------------|------------------|-------------|--------------|------------|
| Course Inquiry Filter criteria | 9                |             |              |            |
|                                |                  |             |              |            |
| Quick query of courses in your |                  | Class       | Grade        | Department |

| Filter criteria                                                               |                                                                                                                                                                                                                                                      | × |
|-------------------------------------------------------------------------------|------------------------------------------------------------------------------------------------------------------------------------------------------------------------------------------------------------------------------------------------------|---|
| Department                                                                    |                                                                                                                                                                                                                                                      |   |
| Degree                                                                        |                                                                                                                                                                                                                                                      | ~ |
| Course code                                                                   | Q, Course code                                                                                                                                                                                                                                       |   |
| Course Title                                                                  | Q. Course Title                                                                                                                                                                                                                                      |   |
| General Education                                                             | □ ALL □ Philosophy of Religion □ Philosophy of Life<br>□ Citizenship and Caring □ History Thinking and Divers<br>□ Science and Technology □ Rhetoric □ GE for Gradus<br>□ The Creator □ Humanity □ The Entire Creation<br>□ The Individual Self □ 詳聞 |   |
| Course Category                                                               | ALL General DPE DEnglish listening DProgram     Military training                                                                                                                                                                                    | 1 |
| Program Name                                                                  |                                                                                                                                                                                                                                                      | ~ |
| Course Type                                                                   |                                                                                                                                                                                                                                                      | ~ |
| Credit                                                                        | × ×                                                                                                                                                                                                                                                  |   |
| nstructor                                                                     | Q Instructor                                                                                                                                                                                                                                         |   |
| Class Time                                                                    | <u>ڪ</u> ،                                                                                                                                                                                                                                           |   |
| Registration No.                                                              | · ·                                                                                                                                                                                                                                                  |   |
| Course Quota                                                                  | · ·                                                                                                                                                                                                                                                  |   |
| Rest                                                                          | ~ <b>~</b>                                                                                                                                                                                                                                           |   |
| Number of sutdent registered at<br>his stage                                  | · · · ·                                                                                                                                                                                                                                              |   |
| Lecture in English(EMI Courses                                                | ) 🗆                                                                                                                                                                                                                                                  |   |
| Course suspension                                                             |                                                                                                                                                                                                                                                      | ~ |
| inter-department                                                              |                                                                                                                                                                                                                                                      | ~ |
| nter-Degree                                                                   |                                                                                                                                                                                                                                                      | ~ |
| Minor/Double<br>Major/Interdisciplinary Course<br>Program /Employment Program |                                                                                                                                                                                                                                                      | ~ |
| PBL                                                                           |                                                                                                                                                                                                                                                      | ~ |
| Distance learning course                                                      |                                                                                                                                                                                                                                                      | ~ |