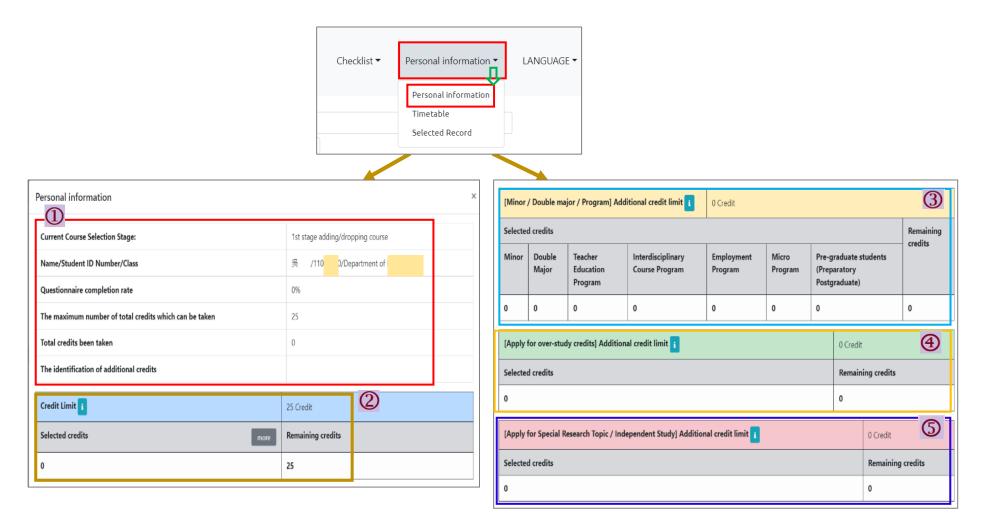

# **III.** Introduction to the function of the Course Selection System (4/11)

C. To view Personal Information and Course Selection Credits

(1) The [Personal Information] visible after you click on [Personal Information].

### **III.** Introduction to the function of the Course Selection System (5/11)

(2) Introduction for the detail of various items

**1. Personal Information** : To check the Current Course Selection Stage, Personal Information, Completion rate of the teaching assessment questionnaire, the maximum number of total credits which can be taken/ the maximum credits have already been taken, the identification of additional credits.

2. Credit Limit : 25 Credits ; You can view "Selected credits" and "Remaining credits".

- **※Related Explanation:** 
  - (1) According to Article 18 of the Chung Yuan Christian University Academic Regulations, the maximum number of credits for students to take should not exceed 25 credits per semester.
- (2) When <sup>¬</sup>Credit Limit <sup>¬</sup>, <sup>¬</sup>Minor / Double major / Program Additional credit limit <sup>¬</sup>, <sup>¬</sup>Apply for over-study credits Additional credit limit <sup>¬</sup>, <sup>¬</sup>Apply for Special Research Topic / Independent Study Additional credit limit <sup>¬</sup> is displayed as "zero", you can't be add.

# **III.** Introduction to the function of the Course Selection System (6/11)

3. <sup>¬</sup>Minor / Double major / Program J Additional credit limit : 6 Credits ; For students who have selected related courses such as Minor / Double major / Program, the "selected credits" will be calculated according to the course type.

#### **※Related Explanation:**

- (1) According to Article 18 of the Chung Yuan Christian University Academic Regulations and Article 5 of CYCU Regulations of Undergraduate Students Studying Master's Degree Program Courses, students who have the minor, double majors, teacher education program, interdisciplinary courses, employment courses, and preparatory postgraduate, can add 6 credits to his/her maximum credits limit. However, those course credits are limited for the current semester.
- (2) If the "selected credits" exceed 6 credits, the "remaining credits" will display "0". Then, those more than 6 credits will be counted into the "credit limit."
- (3) <sup>[</sup>Minor / Double major / Program Additional credit limit ] is displayed as "zero", you don't have the qualifications for this requirement.

| [Minor   | / Double ma     | ajor / Program] Ad              | lditional credit limi               | 0 Credit<br>→ Click to see "H | Related Expl     | anation"                                               |                      |
|----------|-----------------|---------------------------------|-------------------------------------|-------------------------------|------------------|--------------------------------------------------------|----------------------|
| Selected | d credits       |                                 |                                     |                               |                  |                                                        | Remaining<br>credits |
| Minor    | Double<br>Major | Teacher<br>Education<br>Program | Interdisciplinary<br>Course Program | Employment<br>Program         | Micro<br>Program | Pre-graduate students<br>(Preparatory<br>Postgraduate) | creats               |
| 0 ¢      | 0               | 0                               | •                                   | 0                             | 0                | 0                                                      | 0                    |

### **III.** Introduction to the function of the Course Selection System (7/11)

4. <sup>¬</sup>Apply for over-study credits ] Additional credit limit : 3 Credits ; The application time will be based on the announcement of each semester.

### **※Related Explanation:**

- (1) According to the Chung Yuan Christian University Student applying for over-study credits Regulations, students who meet the "excellent grades over study" or "graduate qualification overtakes", can add 3 credits to his/her maximum credits limit.
- (2) <sup>¬</sup> Apply for over-study credits Additional credit limit \_ is displayed as "zero". You don't complete the application process or your application doesn't pass.
- 5. <sup>¬</sup> Apply for Special Research Topic / Independent Study J Additional credit limit : Up to 3 Credits and will be based on the number of credits in the course applied for. The application time will be based on the announcement of each semester.

### **% Related Explanation:**

- (1) According to the Chung Yuan Christian University Student applying for over-study credits Regulations, students would like to take courses such as "Special Research Topic / Independent Study" must be approved by the dean of the department. The credits for the above courses can be added to the credit limit.
- (2) <sup>¬</sup> Apply for Special Research Topic / Independent Study Additional credit limit 」 is displayed as "zero". You don't complete the application process or your application doesn't pass.