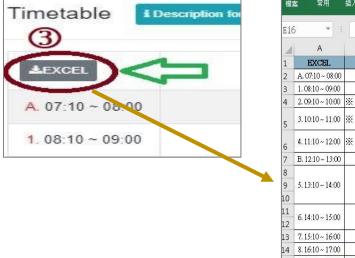

# **IV. Pre-registration for Course Schedule (7/9)**

(3) Hover the mouse pointer over the course name, and you can click on the link to view the "Course Outline".

| EXCEL                   | Mon.                                  | Tues.                                                             | Wed.   | Thu                                                                      | ·S.                                                                                                                                                                                                                                                                                                                                                                                                                                                                                                                          | Fri.                   |                         | Sat.             |                                                |                       |
|-------------------------|---------------------------------------|-------------------------------------------------------------------|--------|--------------------------------------------------------------------------|------------------------------------------------------------------------------------------------------------------------------------------------------------------------------------------------------------------------------------------------------------------------------------------------------------------------------------------------------------------------------------------------------------------------------------------------------------------------------------------------------------------------------|------------------------|-------------------------|------------------|------------------------------------------------|-----------------------|
| 07:10 ~ 08:00           |                                       |                                                                   |        | 1121 Scho                                                                | ol Years GEB                                                                                                                                                                                                                                                                                                                                                                                                                                                                                                                 | The Conc               | ern about               | Life and De      | ath in West and Chir                           | nese Philosophy Cours |
|                         |                                       | W 4 5 6 4 6 6                                                     |        | ID                                                                       | GE249B                                                                                                                                                                                                                                                                                                                                                                                                                                                                                                                       |                        | Instructor              | FAN,JI           | A-RUNG                                         |                       |
| 1. 08:10 ~ 09:00 Archit | X AR342G-<br>Architectural Design     |                                                                   | Course | The Concern ab<br>Death in West a<br>Philosophy                          |                                                                                                                                                                                                                                                                                                                                                                                                                                                                                                                              | Class                  | GEB                     |                  |                                                |                       |
|                         | Studio (5)-                           |                                                                   |        | Credit                                                                   | 2                                                                                                                                                                                                                                                                                                                                                                                                                                                                                                                            |                        | Required/El             | lective Elective | Course                                         |                       |
| 00:10 10:00             |                                       | ※ AR342G-                                                         |        | One/Two<br>Semester                                                      | One Semester                                                                                                                                                                                                                                                                                                                                                                                                                                                                                                                 |                        | Remarks                 |                  |                                                |                       |
| 09:10 ~ 10:00           |                                       | Architectural Design                                              |        | Type of<br>Instruction                                                   | Sky                                                                                                                                                                                                                                                                                                                                                                                                                                                                                                                          |                        | Language of instruction | of Chines        | 5                                              |                       |
|                         |                                       | Studio (5)-                                                       |        | Max Class Siz                                                            | e 120                                                                                                                                                                                                                                                                                                                                                                                                                                                                                                                        |                        | Course Hou              | urs 2            |                                                | _                     |
|                         | AR325G-Sustainable                    | ※ AR342G-                                                         |        | Class<br>Location/Time                                                   | Chen Chih Hall                                                                                                                                                                                                                                                                                                                                                                                                                                                                                                               | 615/2-34               | Prerequisite            | e none           |                                                |                       |
| 10:10 ~ 11:00           | Building-C2-310                       | Architectural Design                                              |        | Teaching<br>Assistant                                                    | none                                                                                                                                                                                                                                                                                                                                                                                                                                                                                                                         |                        | Office Hour             |                  | y 08:10~12:00 In addition,<br>contact by email | _                     |
|                         |                                       | Studio (5)-                                                       |        | Website                                                                  | none                                                                                                                                                                                                                                                                                                                                                                                                                                                                                                                         |                        | E-Mail                  |                  | un@yahoo.com.tw                                | _                     |
|                         |                                       | GE249B-The Concern                                                |        | Academic ratio                                                           | 60%                                                                                                                                                                                                                                                                                                                                                                                                                                                                                                                          |                        | Practical rat           | tio 40%          |                                                | _                     |
|                         | (                                     | about Life and Death                                              |        | Course<br>category                                                       | <pbl課程></pbl課程>                                                                                                                                                                                                                                                                                                                                                                                                                                                                                                              | <pbl課程></pbl課程>        |                         |                  |                                                |                       |
|                         |                                       | in West and Chinese<br>Philosophy -C2-615                         |        | SDGs目標開期<br>性                                                            | 3:"良好健康興福                                                                                                                                                                                                                                                                                                                                                                                                                                                                                                                    | 3:"良好健康與福祉", 4:"優質救育", |                         |                  |                                                |                       |
|                         |                                       |                                                                   |        | Core Courses                                                             | Ability Direction                                                                                                                                                                                                                                                                                                                                                                                                                                                                                                            |                        |                         |                  |                                                |                       |
| 11:10 ~ 12:00           | AR325G-Sustainable<br>Building-C2-310 | X AR342G-<br>Architectural Design<br>Studio (5)-                  |        | 1.Methods of t<br>2.Caring for life<br>3.Building char<br>4.Value judgen |                                                                                                                                                                                                                                                                                                                                                                                                                                                                                                                              |                        |                         |                  |                                                |                       |
|                         |                                       | 01000 (0)-                                                        |        | Objective                                                                |                                                                                                                                                                                                                                                                                                                                                                                                                                                                                                                              |                        |                         |                  |                                                |                       |
|                         |                                       | GE249B-The Concern<br>about Life and Death<br>in West and Chinese |        | philosophy and<br>transcendence<br>Chinese and V                         | neme of "Life Concern", the course will explore the thought of life and death in Chinese and Western<br>and related issues. From the understanding of the limits of personal life and the possibility of<br>ence and promotion, come to realize the dignity and value that death should have. Secondly, from<br>nd Western philosophical thinkers, select those who have a high degree of concern for life and death<br>d respond to contemporary life and death problems based on their attention to life and death issues, |                        |                         |                  |                                                |                       |