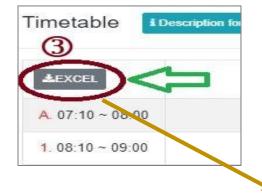

# **IV. Pre-registration for Course Schedule (6/9)**

- **E.** Check the result of Pre-registration course.
  - (1) The [Timetable] visible after you click on [Personal Information].

(2) Click on "Related Instructions" to explain the status of the course represented by the symbol or color.

**[Blue: Courses already tracked.** 「※」 means: Auto-add Course.】

# **IV. Pre-registration for Course Schedule (7/9)**

(3) Hover the mouse pointer over the course name, and you can click on the link to view the "Course Outline".

| EXCEL                   | Mon.                                  | Tues.                                                             | Wed.   | Thu                                                                      | ·S.                                                                                                                                                                                                                                                                                                                                                                                                                                                                                                                          | Fri.                   |                         | Sat.             |                                                |                       |
|-------------------------|---------------------------------------|-------------------------------------------------------------------|--------|--------------------------------------------------------------------------|------------------------------------------------------------------------------------------------------------------------------------------------------------------------------------------------------------------------------------------------------------------------------------------------------------------------------------------------------------------------------------------------------------------------------------------------------------------------------------------------------------------------------|------------------------|-------------------------|------------------|------------------------------------------------|-----------------------|
| 07:10 ~ 08:00           |                                       |                                                                   |        | 1121 Scho                                                                | ol Years GEB                                                                                                                                                                                                                                                                                                                                                                                                                                                                                                                 | The Conc               | ern about               | Life and De      | ath in West and Chir                           | nese Philosophy Cours |
|                         |                                       | W 4 5 6 4 6 6                                                     |        | ID                                                                       | GE249B                                                                                                                                                                                                                                                                                                                                                                                                                                                                                                                       |                        | Instructor              | FAN,JI           | A-RUNG                                         |                       |
| 1. 08:10 ~ 09:00 Archit | X AR342G-<br>Architectural Design     |                                                                   | Course | The Concern ab<br>Death in West a<br>Philosophy                          |                                                                                                                                                                                                                                                                                                                                                                                                                                                                                                                              | Class                  | GEB                     |                  |                                                |                       |
|                         | Studio (5)-                           |                                                                   |        | Credit                                                                   | 2                                                                                                                                                                                                                                                                                                                                                                                                                                                                                                                            |                        | Required/El             | lective Elective | Course                                         |                       |
| 00:10 10:00             |                                       | ※ AR342G-                                                         |        | One/Two<br>Semester                                                      | One Semester                                                                                                                                                                                                                                                                                                                                                                                                                                                                                                                 |                        | Remarks                 |                  |                                                |                       |
| 09:10 ~ 10:00           |                                       | Architectural Design                                              |        | Type of<br>Instruction                                                   | Sky                                                                                                                                                                                                                                                                                                                                                                                                                                                                                                                          |                        | Language of instruction | of Chines        | 5                                              |                       |
|                         |                                       | Studio (5)-                                                       |        | Max Class Siz                                                            | e 120                                                                                                                                                                                                                                                                                                                                                                                                                                                                                                                        |                        | Course Hou              | urs 2            |                                                | _                     |
|                         | AR325G-Sustainable                    | ※ AR342G-                                                         |        | Class<br>Location/Time                                                   | Chen Chih Hall                                                                                                                                                                                                                                                                                                                                                                                                                                                                                                               | 615/2-34               | Prerequisite            | e none           |                                                |                       |
| 10:10 ~ 11:00           | Building-C2-310                       | Architectural Design                                              |        | Teaching<br>Assistant                                                    | none                                                                                                                                                                                                                                                                                                                                                                                                                                                                                                                         |                        | Office Hour             |                  | y 08:10~12:00 In addition,<br>contact by email | _                     |
|                         |                                       | Studio (5)-                                                       |        | Website                                                                  | none                                                                                                                                                                                                                                                                                                                                                                                                                                                                                                                         |                        | E-Mail                  |                  | un@yahoo.com.tw                                | _                     |
|                         |                                       | GE249B-The Concern                                                |        | Academic ratio                                                           | 60%                                                                                                                                                                                                                                                                                                                                                                                                                                                                                                                          |                        | Practical rat           | tio 40%          |                                                | _                     |
|                         | (                                     | about Life and Death                                              |        | Course<br>category                                                       | <pbl課程></pbl課程>                                                                                                                                                                                                                                                                                                                                                                                                                                                                                                              | <pbl課程></pbl課程>        |                         |                  |                                                |                       |
|                         |                                       | in West and Chinese<br>Philosophy -C2-615                         |        | SDGs目標開期<br>性                                                            | 3:"良好健康興福                                                                                                                                                                                                                                                                                                                                                                                                                                                                                                                    | 3:"良好健康與福祉", 4:"優質救育", |                         |                  |                                                |                       |
|                         |                                       |                                                                   |        | Core Courses                                                             | Ability Direction                                                                                                                                                                                                                                                                                                                                                                                                                                                                                                            |                        |                         |                  |                                                |                       |
| 11:10 ~ 12:00           | AR325G-Sustainable<br>Building-C2-310 | X AR342G-<br>Architectural Design<br>Studio (5)-                  |        | 1.Methods of t<br>2.Caring for life<br>3.Building char<br>4.Value judgen |                                                                                                                                                                                                                                                                                                                                                                                                                                                                                                                              |                        |                         |                  |                                                |                       |
|                         |                                       | 01000 (0)-                                                        |        | Objective                                                                |                                                                                                                                                                                                                                                                                                                                                                                                                                                                                                                              |                        |                         |                  |                                                |                       |
|                         |                                       | GE249B-The Concern<br>about Life and Death<br>in West and Chinese |        | philosophy and<br>transcendence<br>Chinese and V                         | neme of "Life Concern", the course will explore the thought of life and death in Chinese and Western<br>and related issues. From the understanding of the limits of personal life and the possibility of<br>ence and promotion, come to realize the dignity and value that death should have. Secondly, from<br>nd Western philosophical thinkers, select those who have a high degree of concern for life and death<br>d respond to contemporary life and death problems based on their attention to life and death issues, |                        |                         |                  |                                                |                       |