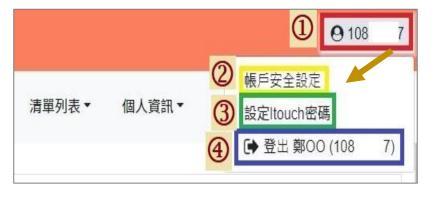

### G. Account, Set up Password and Log out the System

(1) Click "Student number" on the top right corner.

(2) Click "Account Security Settings" can update the mobile phone number.

| 帳戶安全           | 設定(常用手機號碼設定)                  |
|----------------|-------------------------------|
| (General       | Mobile Phone Number Settings) |
| +88697018***   | ** 已驗證(Verified)              |
| 更新時間(update ti | me) : 2020/08/11 12:42:42     |
| 更新手機號          | 碼(Update Mobile Phone Number) |

(3) Click "Set i-touch password" can change the password.

| 原密碼 Original password                                                         |
|-------------------------------------------------------------------------------|
| 請輸入剛剛登入系統之密碼Just enter the itouch login password                              |
|                                                                               |
| 新密碼 New password                                                              |
| 最少最8碼,最多15碼 at least 8 characters and cannot exceed 15 characters             |
|                                                                               |
| 確認新密碼 Confirm the nev                                                         |
| 請再輸入一次您的新密碼 enter the new password again                                      |
| 密碼強度:新密碼必須符合以下條件(四種選三種)must use any 3 of the 4 options                        |
| • 1.含有一大寫英文字母[A-Z]                                                            |
| • 2.含有一小寫英文字母[a-z]                                                            |
| <ul> <li>● 3.含有一數字[0-9]</li> <li>● 4.特殊符號(但不能使用 +、?、'、"、%、=、&amp;)</li> </ul> |
|                                                                               |
| 総                                                                             |
| 變更密碼(Change Password)                                                         |

(4) Click "Log out" to log out of the system.