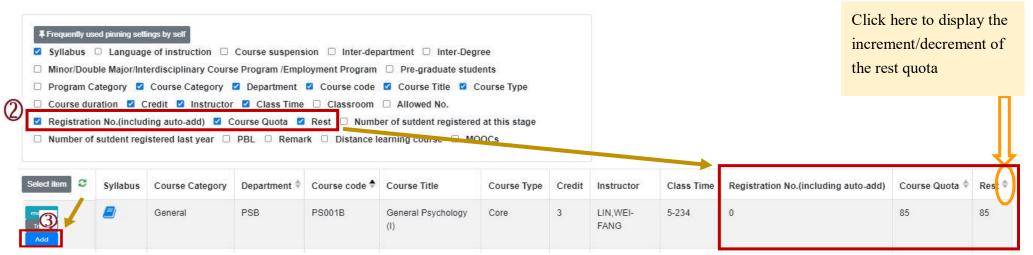

# **B.** Frequently used pinning settings by self : After selecting the required display fields and clicking "Pinning settings by self ", the system will be automatically saved as the searching state you have used.

«After re-logging in, the system will maintain the latest settings. If you would like to change the displayed column, please reselect the column and then click "Pinning settings by self ".»

| Course Inquiry                                                                             | Filter crite                                                                                            | ria                                                                                                                                                          |                                                                       |                                                                         |                                                                                                                                          |             |        |                  |            |        |
|--------------------------------------------------------------------------------------------|---------------------------------------------------------------------------------------------------------|--------------------------------------------------------------------------------------------------------------------------------------------------------------|-----------------------------------------------------------------------|-------------------------------------------------------------------------|------------------------------------------------------------------------------------------------------------------------------------------|-------------|--------|------------------|------------|--------|
| Quick query of co                                                                          | ourses in you                                                                                           | ur department Cla                                                                                                                                            | ass Grade                                                             | Department                                                              |                                                                                                                                          |             |        |                  |            |        |
| <ul> <li>Minor/Doub</li> <li>Course Cat</li> <li>Instructor</li> <li>✓ Rest □ N</li> </ul> | After click<br>ad pinning settin<br>Language<br>ble Major/Inte<br>egory 2 D<br>Class Tin<br>umber of su | ing, it can be automatical<br>angs by self<br>of instruction □ 0<br>ardisciplinary Course<br>Department ☑ Course<br>me □ Classroom<br>tdent registered at th | Course suspensi<br>e Program /Emple<br>rse code ☑ Co<br>□ Allowed No. | ion □ Inter-dep<br>oyment Program<br>ourse Title ☑ Co<br>□ Registration | artment □ Inter-Degree Program Category purse Type □ Course duration ♥ No.(including auto-add) □ Course registered last year □ PBL □ Ren | Quota       |        |                  |            |        |
| Distance les                                                                               | arning cours                                                                                            | e 🗆 MOOCs                                                                                                                                                    |                                                                       |                                                                         |                                                                                                                                          |             |        |                  |            |        |
| Select item 2                                                                              | Syllabus                                                                                                | Course Category                                                                                                                                              | Department ≑                                                          | Course code 🕈                                                           | Course Title                                                                                                                             | Course Type | Credit | Instructor       | Class Time | Rest ≑ |
| more<br>Track                                                                              |                                                                                                         | IQ                                                                                                                                                           | GEB                                                                   | GE038C                                                                  | Emotion Soft Skills for Workplace                                                                                                        | Elective    | 2      | SHIOU-LING, TSAI |            | 0      |
| more<br>Track                                                                              |                                                                                                         | IQ                                                                                                                                                           | GEB                                                                   | GE040A                                                                  | Music is Life                                                                                                                            | Elective    | 2      | LINSHAO-ING      | 4-56       | 0      |
| more<br>Track                                                                              |                                                                                                         | IQ                                                                                                                                                           | GEB                                                                   | GE055A                                                                  | Poetry, Songs, and Society                                                                                                               | Elective    | 2      | Chang,Hsiao-Hui  | 2-56       | 0      |