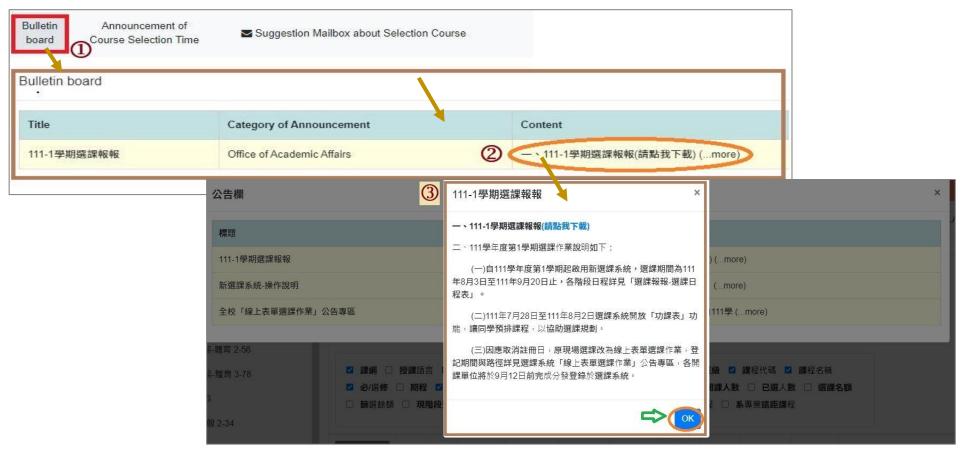

### E. Important Announcement of Course Selection

- (1) To Click "Bulletin Board" will jump out of the information from the window.
- (2) Click "more" in the content to view detailed the announcement information which you want to know.
- (3) Click "OK" to close the window.