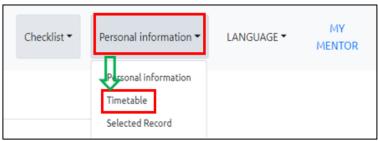

# **IV. Pre-registration for Course Schedule (6/9)**

- **E.** Check the result of Pre-registration course.
  - (1) The [Timetable] visible after you click on [Personal Information].

(2) Click on "Related Instructions" to explain the status of the course represented by the symbol or color.