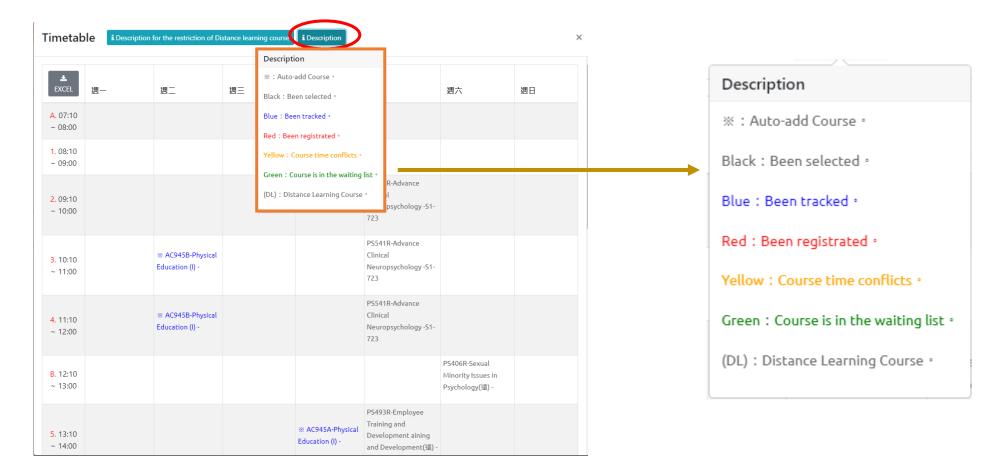

# **IV. Pre-registration for Course Schedule (6/9)**

- **E.** Check the result of Pre-registration course.
  - (1) The [Timetable] visible after you click on [Personal Information].

(2) Click on "Related Instructions" to explain the status of the course represented by the symbol or color.

**[Blue: Courses already tracked.** 「※」 means: Auto-add Course.】