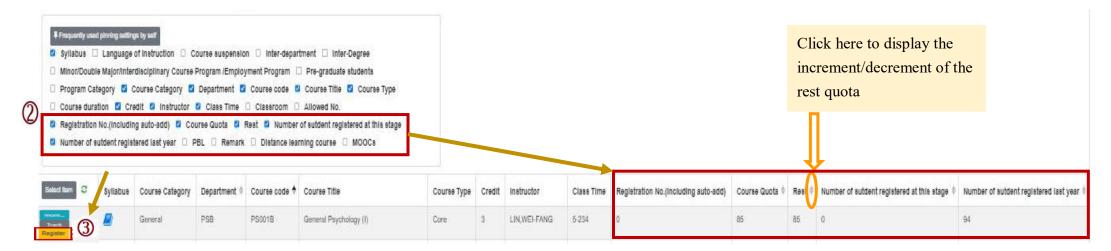

# **B.** Frequently used pinning settings by self : After selecting the required display fields and clicking "Pinning settings by self ", the system will be automatically saved as the searching state you have used.

«After re-logging in, the system will maintain the latest settings. If you would like to change the displayed column, please reselect the column and then click "Pinning settings by self ".»

| Course Inquiry                                                                             | Filter crite                                                                                            | ria                                                                                                                                                          |                                                                       |                                                                         |                                                                                                                                          |             |        |                  |            |        |
|--------------------------------------------------------------------------------------------|---------------------------------------------------------------------------------------------------------|--------------------------------------------------------------------------------------------------------------------------------------------------------------|-----------------------------------------------------------------------|-------------------------------------------------------------------------|------------------------------------------------------------------------------------------------------------------------------------------|-------------|--------|------------------|------------|--------|
| Quick query of co                                                                          | ourses in you                                                                                           | ur department Cla                                                                                                                                            | ass Grade                                                             | Department                                                              |                                                                                                                                          |             |        |                  |            |        |
| <ul> <li>Minor/Doub</li> <li>Course Cat</li> <li>Instructor</li> <li>✓ Rest □ N</li> </ul> | After click<br>ad pinning settin<br>Language<br>ble Major/Inte<br>egory 2 D<br>Class Tin<br>umber of su | ing, it can be automatical<br>angs by self<br>of instruction □ 0<br>ardisciplinary Course<br>Department ☑ Course<br>me □ Classroom<br>tdent registered at th | Course suspensi<br>e Program /Emple<br>rse code ☑ Co<br>□ Allowed No. | ion □ Inter-dep<br>oyment Program<br>ourse Title ☑ Co<br>□ Registration | artment □ Inter-Degree Program Category purse Type □ Course duration ♥ No.(including auto-add) □ Course registered last year □ PBL □ Ren | Quota       |        |                  |            |        |
| Distance les                                                                               | arning cours                                                                                            | e 🗆 MOOCs                                                                                                                                                    |                                                                       |                                                                         |                                                                                                                                          |             |        |                  |            |        |
| Select item 2                                                                              | Syllabus                                                                                                | Course Category                                                                                                                                              | Department ≑                                                          | Course code 🕈                                                           | Course Title                                                                                                                             | Course Type | Credit | Instructor       | Class Time | Rest ≑ |
| more<br>Track                                                                              |                                                                                                         | IQ                                                                                                                                                           | GEB                                                                   | GE038C                                                                  | Emotion Soft Skills for Workplace                                                                                                        | Elective    | 2      | SHIOU-LING, TSAI |            | 0      |
| more<br>Track                                                                              |                                                                                                         | IQ                                                                                                                                                           | GEB                                                                   | GE040A                                                                  | Music is Life                                                                                                                            | Elective    | 2      | LINSHAO-ING      | 4-56       | 0      |
| more<br>Track                                                                              |                                                                                                         | IQ                                                                                                                                                           | GEB                                                                   | GE055A                                                                  | Poetry, Songs, and Society                                                                                                               | Elective    | 2      | Chang,Hsiao-Hui  | 2-56       | 0      |