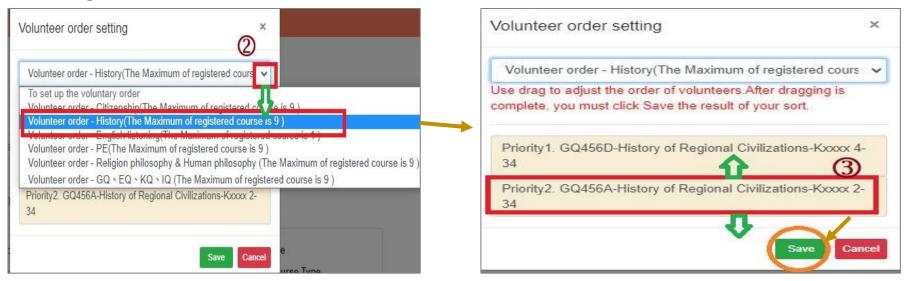

| History         | GQB          | GQ456D        | History of<br>Regional<br>Civilizations | 0010        | 2      |            | 4-34      |  |  |

### V. The First Stage Registration (5/12)

- (2) Set the order of course volunteers
  - 1. Click "Volunteer order setting". ("i Upper limit of Priority" indicates the maximum number of courses that can be registered for each course category.) i Upper limit of Priority

Volunteer order setting

Registration list (2)

 $\bigcirc$ 

Remove GQ456D-History of Regional Civilizations-History 4-34

Remove GQ456A-History of Regional Civilizations-History 2-34



3. Use the drag and drop method to adjust "Volunteer order": After dragging, click "Save" to complete the setting of the volunteer order.



# V. The First Stage Registration (6/12)

D. Check the "Timetable" which courses have been registered

(1) Click on "Related Instructions" to explain the status of the course represented by the <u>symbol or color</u>. [Red Mark: Courses already registered]



# V. The First Stage Registration (7/12)

(2) Click "Excel" to download Timetable.

| Tin | neta   | able    | i    | Descriptio | m |
|-----|--------|---------|------|------------|---|
| (   | 2      |         |      |            |   |
| l   | EXC    | EL      | <    |            |   |
| А   | . 07:1 | 10 ~ 0  | 8:00 |            |   |
| 1   | . 08:1 | 10 ~ 09 | 9:00 |            |   |

| E  | <b>5</b> •∂-,       | ÷                                                  |                                                        |