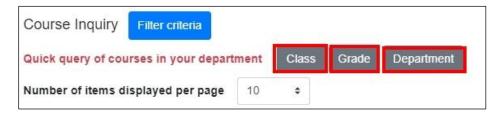

《Click "Delete All" to cancel the selected filter conditions》

(3) Quick query of courses in your department : Click "Class you belong to",

"Year you belong to", "Department you belong to" to check in the courses of your department directly.