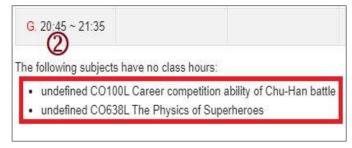

# **IV. Pre-registration for Course Schedule (6/9)**

- **E.** Check the result of Pre-registration course.
  - (1) The [Timetable] visible after you click on [Personal Information].

(2) Click on "Related Instructions" to explain the status of the course represented by the symbol or color.

**[Blue: Courses already tracked.** 「※」 means: Auto-add Course.】