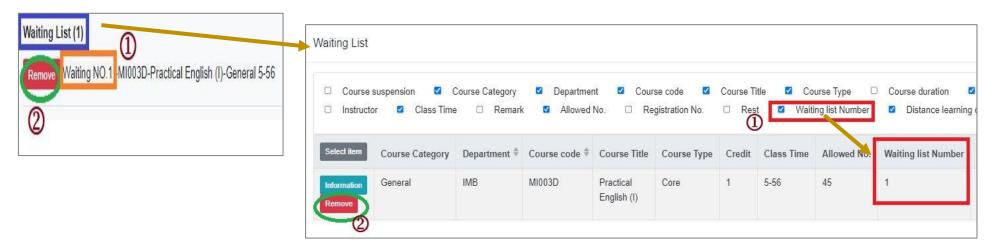

D. The function of track : Click "Track" will remind if the course is a 'free slot' or a 'time conflict'; after clicking 'Confirm' will be added to the Tracking List.

«Clicking the " 🥰 " button, the information on the course list can be updated immediately such as Rest, Registration No. and so on. »