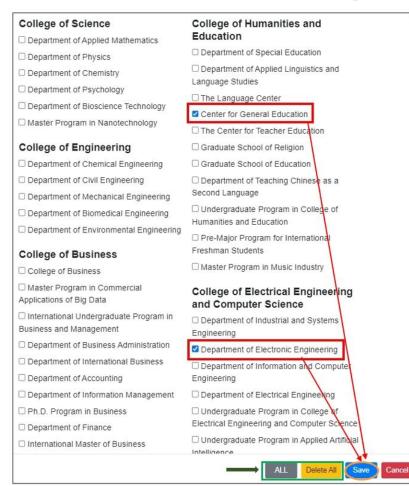

### **IV. Pre-registration for Course Schedule (3/9)**

- Example 1. Enter "Department" to query
- (1) Click "Department" and "Save".
- (2) Click "All" to select all courses providing units.
- (3) Click "Delete All" to cancel all courses providing