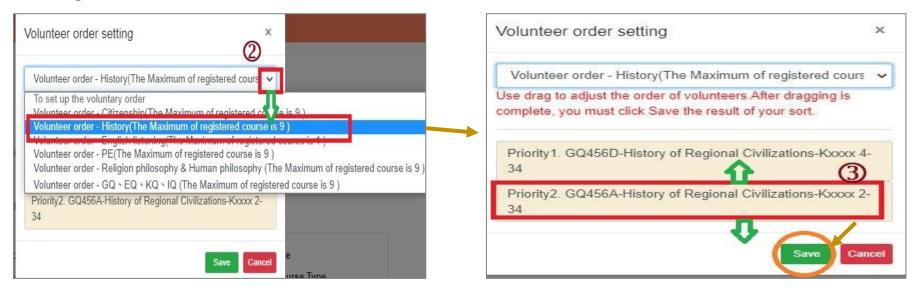

D. The function of track : Click "Track" will remind if the course is a 'free slot' or a 'time conflict'; after clicking 'Confirm' will be added to the Tracking List.

«Clicking the " 🥰 " button, the information on the course list can be updated immediately such as Rest, Registration No. and so on. »

| Select item | Course Category | Department 🔶 | Course code 🔶 | Course Title               | ?                                                      | Instructor     |                                                                          |
|-------------|-----------------|--------------|---------------|----------------------------|--------------------------------------------------------|----------------|--------------------------------------------------------------------------|
| more Track  | GO              | GEB          | GE234B        | Sacred Music Appreciation  |                                                        | SUN, TZUHORN   | ?                                                                        |
| more Track  | GQ              | GEB          | GE245A        | Life in Bible              | Confirm to track ?<br>GE234B Sacred Music Appreciation | TWU,SHIHHSIU   | Class Time: Course Overlap<br>Confirm to track ?<br>GE245A Life in Bible |
| more Track  | GQ              | GEB          | GE246A        | Introduction to Philosophy | Elective 2                                             | CHENG, CHIN-F/ | Ok Cancel                                                                |