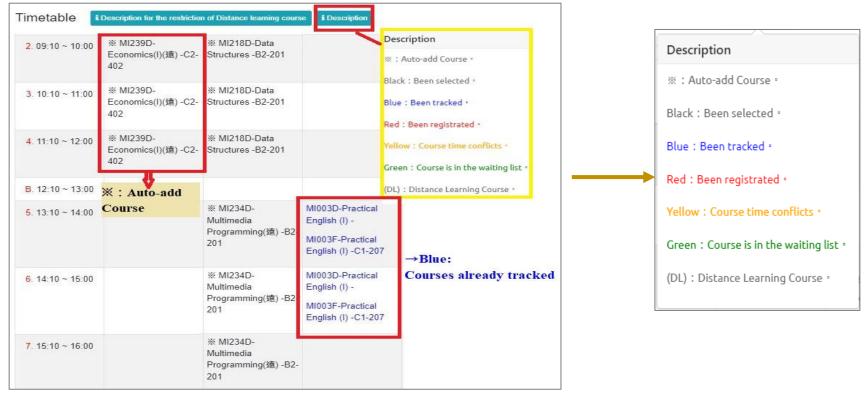

# **IV. Pre-registration for Course Schedule (6/9)**

- **E.** Check the result of Pre-registration course.
  - (1) The [Timetable] visible after you click on [Personal Information].

(2) Click on "Related Instructions" to explain the status of the course represented by the symbol or color.

**[Blue: Courses already tracked.** 「※」 means: Auto-add Course.】

# **IV. Pre-registration for Course Schedule (7/9)**

(3) Hover the mouse pointer over the course name, and you can click on the link to view the "Course Outline".

| EXCEL                   | Mon.                                  | Tues.                                                             | Wed.   | Thu                                                                      | ·S.                                                                                                                                                                                                                                                                                                                                                                                                                                                                                                                          | Fri.                   |                         | Sat.             |                                                |                       |
|-------------------------|---------------------------------------|-------------------------------------------------------------------|--------|--------------------------------------------------------------------------|------------------------------------------------------------------------------------------------------------------------------------------------------------------------------------------------------------------------------------------------------------------------------------------------------------------------------------------------------------------------------------------------------------------------------------------------------------------------------------------------------------------------------|------------------------|-------------------------|------------------|------------------------------------------------|-----------------------|
| 07:10 ~ 08:00           |                                       |                                                                   |        | 1121 Scho                                                                | ol Years GEB                                                                                                                                                                                                                                                                                                                                                                                                                                                                                                                 | The Conc               | ern about               | Life and De      | ath in West and Chir                           | nese Philosophy Cours |
|                         |                                       | W 4 5 6 4 6 6                                                     |        | ID                                                                       | GE249B                                                                                                                                                                                                                                                                                                                                                                                                                                                                                                                       |                        | Instructor              | FAN,JI           | A-RUNG                                         |                       |
| 1. 08:10 ~ 09:00 Archit | X AR342G-<br>Architectural Design     |                                                                   | Course | The Concern ab<br>Death in West a<br>Philosophy                          |                                                                                                                                                                                                                                                                                                                                                                                                                                                                                                                              | Class                  | GEB                     |                  |                                                |                       |
|                         | Studio (5)-                           |                                                                   |        | Credit                                                                   | 2                                                                                                                                                                                                                                                                                                                                                                                                                                                                                                                            |                        | Required/El             | lective Elective | Course                                         |                       |
| 00:10 10:00             |                                       | ※ AR342G-                                                         |        | One/Two<br>Semester                                                      | One Semester                                                                                                                                                                                                                                                                                                                                                                                                                                                                                                                 |                        | Remarks                 |                  |                                                |                       |
| 09:10 ~ 10:00           |                                       | Architectural Design                                              |        | Type of<br>Instruction                                                   | Sky                                                                                                                                                                                                                                                                                                                                                                                                                                                                                                                          |                        | Language of instruction | of Chines        | 5                                              |                       |
|                         |                                       | Studio (5)-                                                       |        | Max Class Siz                                                            | e 120                                                                                                                                                                                                                                                                                                                                                                                                                                                                                                                        |                        | Course Hou              | urs 2            |                                                | _                     |
|                         | AR325G-Sustainable                    | ※ AR342G-                                                         |        | Class<br>Location/Time                                                   | Chen Chih Hall                                                                                                                                                                                                                                                                                                                                                                                                                                                                                                               | 615/2-34               | Prerequisite            | e none           |                                                |                       |
| 10:10 ~ 11:00           | Building-C2-310                       | Architectural Design                                              |        | Teaching<br>Assistant                                                    | none                                                                                                                                                                                                                                                                                                                                                                                                                                                                                                                         |                        | Office Hour             |                  | y 08:10~12:00 In addition,<br>contact by email | _                     |
|                         |                                       | Studio (5)-                                                       |        | Website                                                                  | none                                                                                                                                                                                                                                                                                                                                                                                                                                                                                                                         |                        | E-Mail                  |                  | un@yahoo.com.tw                                | _                     |
|                         |                                       | GE249B-The Concern                                                |        | Academic ratio                                                           | 60%                                                                                                                                                                                                                                                                                                                                                                                                                                                                                                                          |                        | Practical rat           | tio 40%          |                                                | _                     |
|                         | (                                     | about Life and Death                                              |        | Course<br>category                                                       | <pbl課程></pbl課程>                                                                                                                                                                                                                                                                                                                                                                                                                                                                                                              | <pbl課程></pbl課程>        |                         |                  |                                                |                       |
|                         |                                       | in West and Chinese<br>Philosophy -C2-615                         |        | SDGs目標開期<br>性                                                            | 3:"良好健康興福                                                                                                                                                                                                                                                                                                                                                                                                                                                                                                                    | 3:"良好健康與福祉", 4:"優質救育", |                         |                  |                                                |                       |
|                         |                                       |                                                                   |        | Core Courses                                                             | Ability Direction                                                                                                                                                                                                                                                                                                                                                                                                                                                                                                            |                        |                         |                  |                                                |                       |
| 11:10 ~ 12:00           | AR325G-Sustainable<br>Building-C2-310 | X AR342G-<br>Architectural Design<br>Studio (5)-                  |        | 1.Methods of t<br>2.Caring for life<br>3.Building char<br>4.Value judgen |                                                                                                                                                                                                                                                                                                                                                                                                                                                                                                                              |                        |                         |                  |                                                |                       |
|                         |                                       | 01000 (0)-                                                        |        | Objective                                                                |                                                                                                                                                                                                                                                                                                                                                                                                                                                                                                                              |                        |                         |                  |                                                |                       |
|                         |                                       | GE249B-The Concern<br>about Life and Death<br>in West and Chinese |        | philosophy and<br>transcendence<br>Chinese and V                         | neme of "Life Concern", the course will explore the thought of life and death in Chinese and Western<br>and related issues. From the understanding of the limits of personal life and the possibility of<br>ence and promotion, come to realize the dignity and value that death should have. Secondly, from<br>nd Western philosophical thinkers, select those who have a high degree of concern for life and death<br>d respond to contemporary life and death problems based on their attention to life and death issues, |                        |                         |                  |                                                |                       |