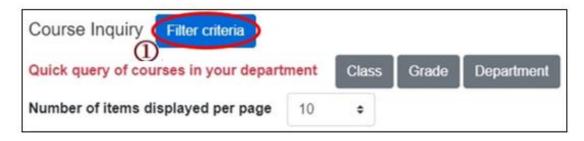

### **C.** Course Inquiry

(1) In the Course Inquiry, "Filter criteria" can enter multiple conditions to search for the required courses.

| Click                          | and enter the co | urses you n | eed to query |            |
|--------------------------------|------------------|-------------|--------------|------------|
| Course Inquiry Filter criteria | 9                |             |              |            |
|                                |                  |             |              |            |
| Quick query of courses in your |                  | Class       | Grade        | Department |