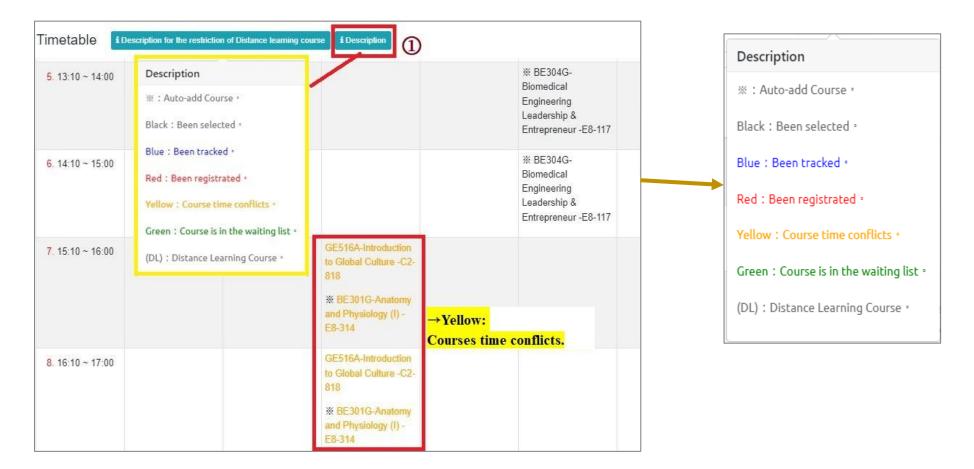

# **IV. Pre-registration for Course Schedule (6/9)**

- **E.** Check the result of Pre-registration course.
  - (1) The [Timetable] visible after you click on [Personal Information].

(2) Click on "Related Instructions" to explain the status of the course represented by the symbol or color.

**[Blue: Courses already tracked.** 「※」 means: Auto-add Course.】