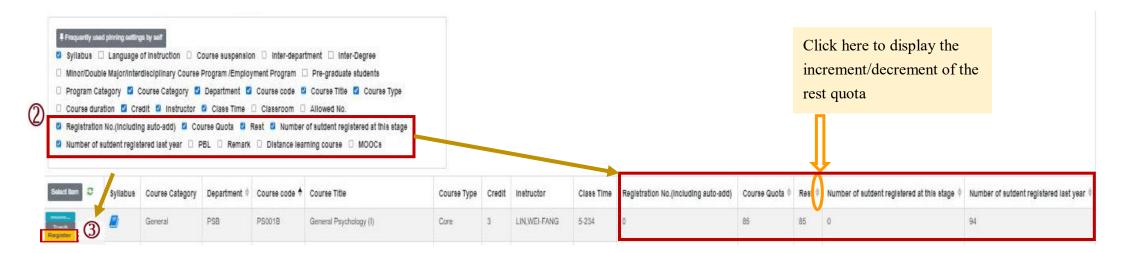

# **B.** Frequently used pinning settings by self : After selecting the required display fields and clicking "Pinning settings by self ", the system will be automatically saved as the searching state you have used.

«After re-logging in, the system will maintain the latest settings. If you would like to change the displayed column, please reselect the column and then click "Pinning settings by self ".»

| Course Inquiry                                                                             | Filter crite                                                                                            | ria                                                                                                                                                          |                                                                       |                                                                         |                                                                                                                                          |             |        |                  |            |        |
|--------------------------------------------------------------------------------------------|---------------------------------------------------------------------------------------------------------|--------------------------------------------------------------------------------------------------------------------------------------------------------------|-----------------------------------------------------------------------|-------------------------------------------------------------------------|------------------------------------------------------------------------------------------------------------------------------------------|-------------|--------|------------------|------------|--------|
| Quick query of co                                                                          | ourses in you                                                                                           | ur department Cla                                                                                                                                            | ass Grade                                                             | Department                                                              |                                                                                                                                          |             |        |                  |            |        |
| <ul> <li>Minor/Doub</li> <li>Course Cat</li> <li>Instructor</li> <li>✓ Rest □ N</li> </ul> | After click<br>ad pinning settin<br>Language<br>ble Major/Inte<br>egory 2 D<br>Class Tin<br>umber of su | ing, it can be automatical<br>angs by self<br>of instruction □ 0<br>ardisciplinary Course<br>Department ☑ Course<br>me □ Classroom<br>tdent registered at th | Course suspensi<br>e Program /Emple<br>rse code ☑ Co<br>□ Allowed No. | ion □ Inter-dep<br>oyment Program<br>ourse Title ☑ Co<br>□ Registration | artment □ Inter-Degree Program Category purse Type □ Course duration ♥ No.(including auto-add) □ Course registered last year □ PBL □ Ren | Quota       |        |                  |            |        |
| Distance les                                                                               | arning cours                                                                                            | e 🗆 MOOCs                                                                                                                                                    |                                                                       |                                                                         |                                                                                                                                          |             |        |                  |            |        |
| Select item 2                                                                              | Syllabus                                                                                                | Course Category                                                                                                                                              | Department ≑                                                          | Course code 🕈                                                           | Course Title                                                                                                                             | Course Type | Credit | Instructor       | Class Time | Rest ≑ |
| more<br>Track                                                                              |                                                                                                         | IQ                                                                                                                                                           | GEB                                                                   | GE038C                                                                  | Emotion Soft Skills for Workplace                                                                                                        | Elective    | 2      | SHIOU-LING, TSAI |            | 0      |
| more<br>Track                                                                              |                                                                                                         | IQ                                                                                                                                                           | GEB                                                                   | GE040A                                                                  | Music is Life                                                                                                                            | Elective    | 2      | LINSHAO-ING      | 4-56       | 0      |
| more<br>Track                                                                              |                                                                                                         | IQ                                                                                                                                                           | GEB                                                                   | GE055A                                                                  | Poetry, Songs, and Society                                                                                                               | Elective    | 2      | Chang,Hsiao-Hui  | 2-56       | 0      |